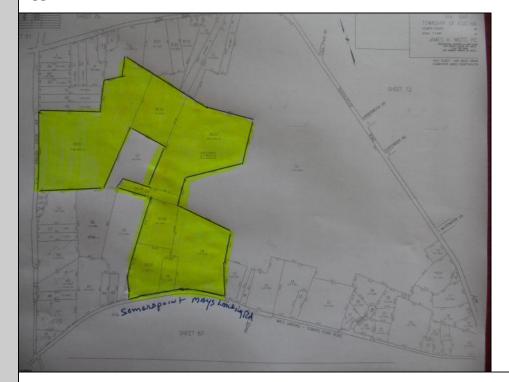

## COMMENTS

85 Acres with 985 feet of frontage on English Creek Road in Egg Harbor Twp.\'s R-1 zone. 1,221 feet of frontage on Somers Point Mays Landing Road, also in the R-1 zone for a total of 85.07 Acres. No approvals are in place. It is the buyers responsibility to do their own due diligence as to use of the property for their intended use. R-1 ZONE CONSISTS OF 40,000 SF LOTS WITH A MINIMUM OF 150 FRONTAGE BLOCK 7401 LOTS 38-39-40.01-40.02-58.01-02-03-04