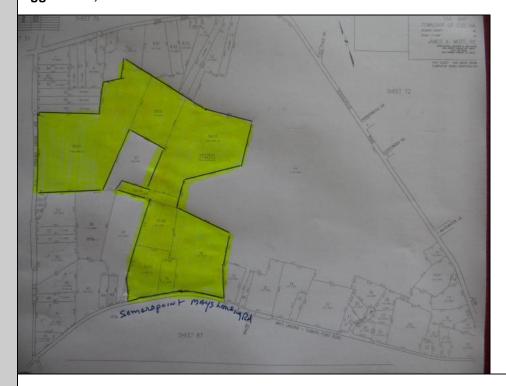

## COMMENTS

85 Acres with 985 feet of frontage on English Creek Road in Egg Harbor Twp.\'s R-1 zone. 1,221 feet of frontage on Somers Point Mays Landing Road, also in the R-1 zone for a total of 85.07 Acres. No approvals are in place. It is the buyers responsibility to do their own due diligence as to use of the property for their intended use. R-1 ZONE CONSISTS OF 40,000 SF LOTS WITH A MINIMUM OF 150 FRONTAGE BLOCK 7401 LOTS 38-39-40.01-40.02-58.01-02-03-04