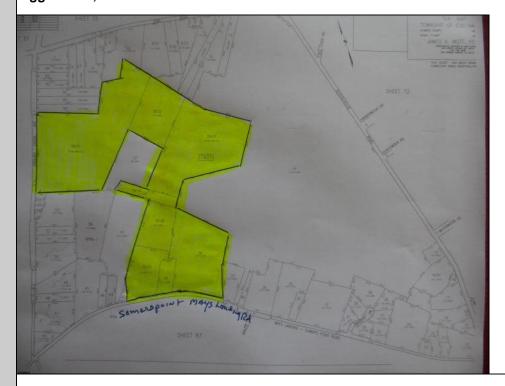

## COMMENTS

85 Acres with 985 feet of frontage on English Creek Road in Egg Harbor Twp.\'s R-1 zone. 1,221 feet of frontage on Somers Point Mays Landing Road, also in the R-1 zone for a total of 85.07 Acres. No approvals are in place. It is the buyers responsibility to do their own due diligence as to use of the property for their intended use. R-1 ZONE CONSISTS OF 40,000 SF LOTS WITH A MINIMUM OF 150 FRONTAGE BLOCK 7401 LOTS 38-39-40.01-40.02-58.01-02-03-04