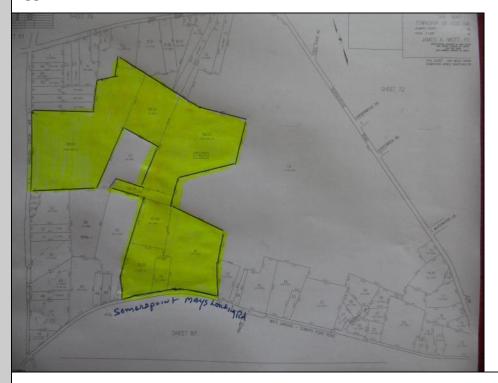

## COMMENTS

85 Acres with 985 feet of frontage on English Creek Road in Egg Harbor Twp.\'s R-1 zone. 1,221 feet of frontage on Somers Point Mays Landing Road, also in the R-1 zone for a total of 85.07 Acres. No approvals are in place. It is the buyers responsibility to do their own due diligence as to use of the property for their intended use. R-1 ZONE CONSISTS OF 40,000 SF LOTS WITH A MINIMUM OF 150 FRONTAGE BLOCK 7401 LOTS 38-39-40.01-40.02-58.01-02-03-04