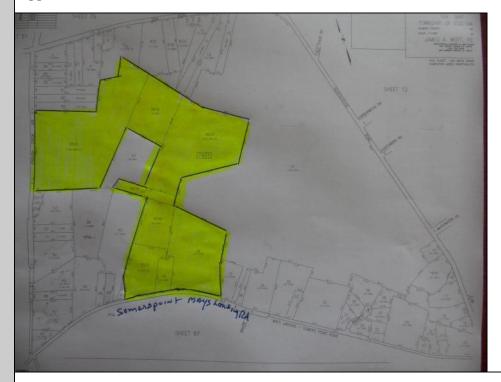

## COMMENTS

85 Acres with 985 feet of frontage on English Creek Road in Egg Harbor Twp.\'s R-1 zone. 1,221 feet of frontage on Somers Point Mays Landing Road, also in the R-1 zone for a total of 85.07 Acres. No approvals are in place. It is the buyers responsibility to do their own due diligence as to use of the property for their intended use. R-1 ZONE CONSISTS OF 40,000 SF LOTS WITH A MINIMUM OF 150 FRONTAGE BLOCK 7401 LOTS 38-39-40.01-40.02-58.01-02-03-04