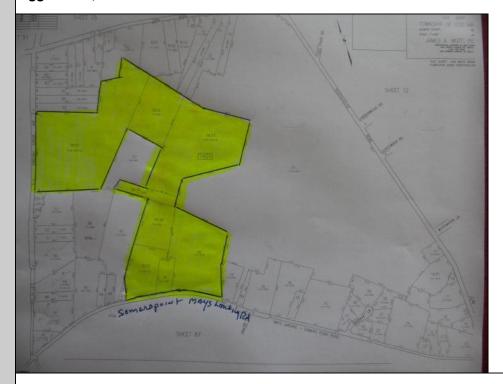

## COMMENTS

85 Acres with 985 feet of frontage on English Creek Road in Egg Harbor Twp.\'s R-1 zone. 1,221 feet of frontage on Somers Point Mays Landing Road, also in the R-1 zone for a total of 85.07 Acres. No approvals are in place. It is the buyers responsibility to do their own due diligence as to use of the property for their intended use. R-1 ZONE CONSISTS OF 40,000 SF LOTS WITH A MINIMUM OF 150 FRONTAGE BLOCK 7401 LOTS 38-39-40.01-40.02-58.01-02-03-04