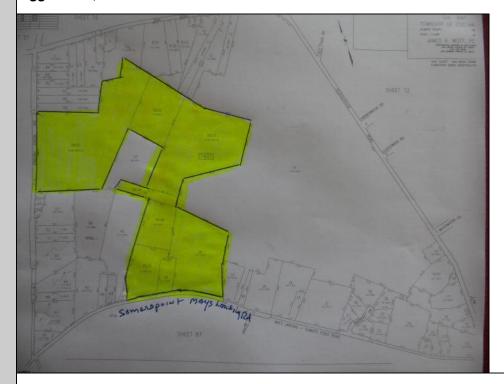

## COMMENTS

85 Acres with 985 feet of frontage on English Creek Road in Egg Harbor Twp.\'s R-1 zone. 1,221 feet of frontage on Somers Point Mays Landing Road, also in the R-1 zone for a total of 85.07 Acres. No approvals are in place. It is the buyers responsibility to do their own due diligence as to use of the property for their intended use. R-1 ZONE CONSISTS OF 40,000 SF LOTS WITH A MINIMUM OF 150 FRONTAGE BLOCK 7401 LOTS 38-39-40.01-40.02-58.01-02-03-04