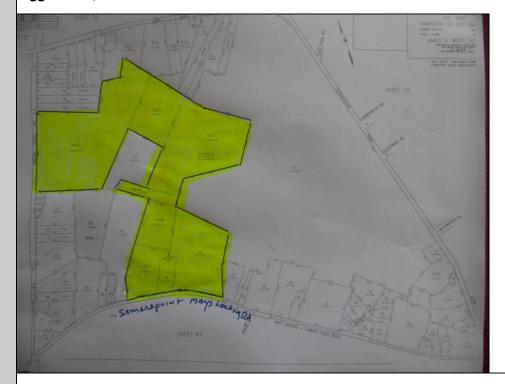

## COMMENTS

85 Acres with 985 feet of frontage on English Creek Road in Egg Harbor Twp.\'s R-1 zone. 1,221 feet of frontage on Somers Point Mays Landing Road, also in the R-1 zone for a total of 85.07 Acres. No approvals are in place. It is the buyers responsibility to do their own due diligence as to use of the property for their intended use. R-1 ZONE CONSISTS OF 40,000 SF LOTS WITH A MINIMUM OF 150 FRONTAGE BLOCK 7401 LOTS 38-39-40.01-40.02-58.01-02-03-04