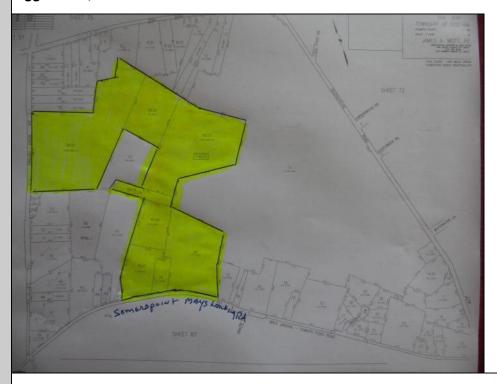

## COMMENTS

85 Acres with 985 feet of frontage on English Creek Road in Egg Harbor Twp.\'s R-1 zone. 1,221 feet of frontage on Somers Point Mays Landing Road, also in the R-1 zone for a total of 85.07 Acres. No approvals are in place. It is the buyers responsibility to do their own due diligence as to use of the property for their intended use. R-1 ZONE CONSISTS OF 40,000 SF LOTS WITH A MINIMUM OF 150 FRONTAGE BLOCK 7401 LOTS 38-39-40.01-40.02-58.01-02-03-04 **PROPERTY DETAILS** 