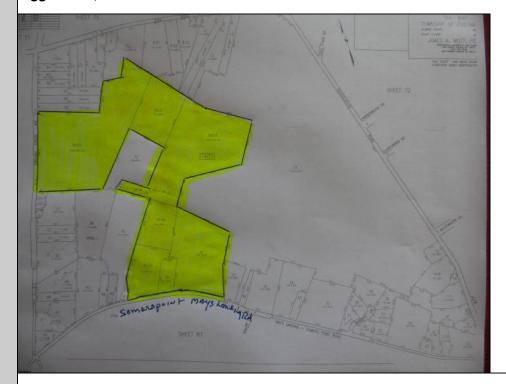

## COMMENTS

85 Acres with 985 feet of frontage on English Creek Road in Egg Harbor Twp.\'s R-1 zone. 1,221 feet of frontage on Somers Point Mays Landing Road, also in the R-1 zone for a total of 85.07 Acres. No approvals are in place. It is the buyers responsibility to do their own due diligence as to use of the property for their intended use. R-1 ZONE CONSISTS OF 40,000 SF LOTS WITH A MINIMUM OF 150 FRONTAGE BLOCK 7401 LOTS 38-39-40.01-40.02-58.01-02-03-04