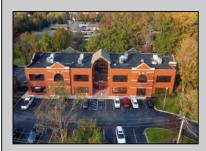

## COMMENTS

Did you ever want to own a Trophy Class A office building? Make your mark with this standout property! Revel in this Class A Office Building which comes with stunning architecture, and over 20,000 SF! Almost fully occupied, it boasts five reputable tenants and sits on a major highway, a mere 15 minutes from sought-after coastal spots. It offers unmatched exposure, thanks to its eyecatching signage and ample parking with over 98 spots. Plus, the convenience of dual entries on either side of the building. The current roster of tenants features prominent national brands, credit tenants, and thriving local enterprises, positioning this property as a hub for growth. Equipped with an elevator and a state-of-the-art security system, it promises both safety and allure.

| PROPERTY DETAILS |                       |                   |                  |
|------------------|-----------------------|-------------------|------------------|
| Exterior         | OutsideFeatures       | ParkingGarage     | InteriorFeatures |
| Brick            | Security Light/System | 11 or More Spaces | Restroom         |
|                  | Sign                  | Off Street        | Security System  |
|                  |                       | Paved             | Smoke/Fire Alarm |
| Heating          | Cooling               | Water             | Sewer            |
| Gas-Natural      | Central               | Public            | Public Sewer     |