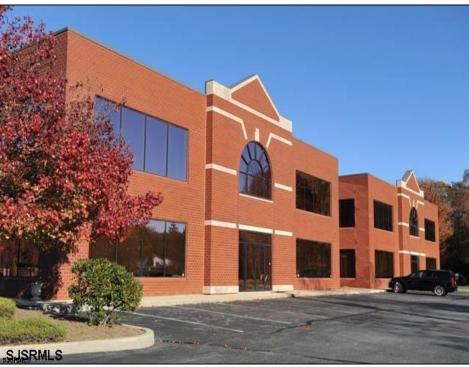

## **COMMENTS**

Did you ever want to own a Trophy Class A office building? Make your mark with this standout property! Revel in this Class A Office Building which comes with stunning architecture, and over 20,000 SF! Almost fully occupied, it boasts five reputable tenants and sits on a major highway, a mere 15 minutes from sought-after coastal spots. It offers unmatched exposure, thanks to its eyecatching signage and ample parking with over 98 spots. Plus, the convenience of dual entries on either side of the building. The current roster of tenants features prominent national brands, credit tenants, and thriving local enterprises, positioning this property as a hub for growth. Equipped with an elevator and a state-of-the-art security system, it promises both safety and allure.

| PROPERTY DETAILS |                       |                   |                  |
|------------------|-----------------------|-------------------|------------------|
| Exterior         | OutsideFeatures       | ParkingGarage     | InteriorFeatures |
| Brick            | Security Light/System | 11 or More Spaces | Restroom         |
|                  | Sign                  | Off Street        | Security System  |
|                  |                       | Paved             | Smoke/Fire Alarm |