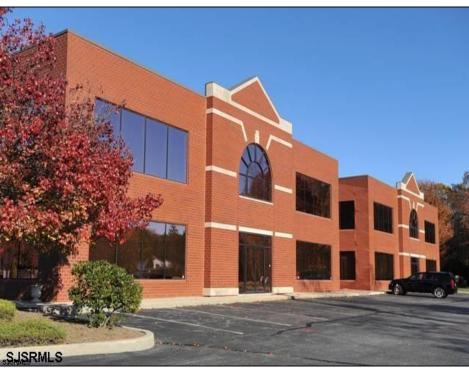

## **COMMENTS**

Did you ever want to own a Trophy Class A office building? Make your mark with this standout property! Revel in this Class A Office Building which comes with stunning architecture, and over 20,000 SF! Almost fully occupied, it boasts five reputable tenants and sits on a major highway, a mere 15 minutes from sought-after coastal spots. It offers unmatched exposure, thanks to its eyecatching signage and ample parking with over 98 spots. Plus, the convenience of dual entries on either side of the building. The current roster of tenants features prominent national brands, credit tenants, and thriving local enterprises, positioning this property as a hub for growth. Equipped with an elevator and a state-of-the-art security system, it promises both safety and allure.

| PROPERTY DETAILS |                               |                                          |                                                 |
|------------------|-------------------------------|------------------------------------------|-------------------------------------------------|
| Exterior         | OutsideFeatures               | ParkingGarage                            | InteriorFeatures                                |
| Brick            | Security Light/System<br>Sign | 11 or More Spaces<br>Off Street<br>Paved | Restroom<br>Security System<br>Smoke/Fire Alarm |