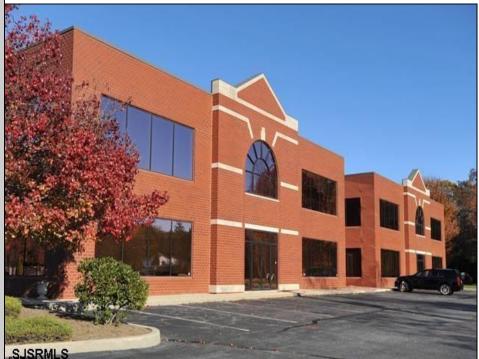

## COMMENTS

Did you ever want to own a Trophy Class A office building? Make your mark with this standout property! Revel in this Class A Office Building which comes with stunning architecture, and over 20,000 SF! Almost fully occupied, it boasts five reputable tenants and sits on a major highway, a mere 15 minutes from sought-after coastal spots. It offers unmatched exposure, thanks to its eye-catching signage and ample parking with over 98 spots. Plus, the convenience of dual entries on either side of the building. The current roster of tenants features prominent national brands, credit tenants, and thriving local enterprises, positioning this property as a hub for growth. Equipped with an elevator and a state-of-the-art security system, it promises both safety and allure.

| unuro.           |                       |                   |                  |
|------------------|-----------------------|-------------------|------------------|
| PROPERTY DETAILS |                       |                   |                  |
| Exterior         | OutsideFeatures       | ParkingGarage     | InteriorFeatures |
| Brick            | Security Light/System | 11 or More Spaces | Restroom         |
|                  | Sign                  | Off Street        | Security System  |
|                  |                       | Paved             | Smoke/Fire Alarm |
|                  |                       |                   |                  |
| Heating          | Cooling               | Water             | Sewer            |