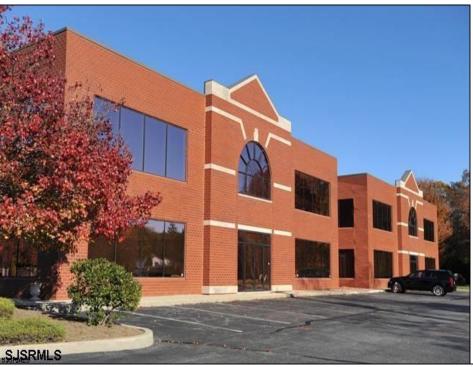

## **COMMENTS**

Did you ever want to own a Trophy Class A office building? Make your mark with this standout property! Revel in this Class A Office Building which comes with stunning architecture, and over 20,000 SF! Almost fully occupied, it boasts five reputable tenants and sits on a major highway, a mere 15 minutes from sought-after coastal spots. It offers unmatched exposure, thanks to its eyecatching signage and ample parking with over 98 spots. Plus, the convenience of dual entries on either side of the building. The current roster of tenants features prominent national brands, credit tenants, and thriving local enterprises, positioning this property as a hub for growth. Equipped with an elevator and a state-of-the-art security system, it promises both safety and allure.

| DODEDTY  | DETAIL  |
|----------|---------|
| PROPERTY | DETAILS |

OutsideFeatures Exterior ParkingGarage InteriorFeatures 11 or More Spaces Brick Security Light/System Restroom Off Street Security System Sign Paved Smoke/Fire Alarm