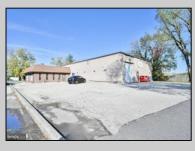

## COMMENTS

This industrial building spans a total of 6200 square feet and is strategically located in Pleasantville on the Northfield side of town. The property features an expansive warehouse area of 4700 square feet, boasting a 20-foot ceiling clear span and steel beam construction, ensuring durability and ample space for various industrial operations. The building includes two office suites:. Suite 1: Approximately 500 square feet. Suite 2: Approximately 1500 square feet, currently leased for \$2,900 per month. Additional Features : Two bathrooms, Ample parking space ,UEZ (Urban Enterprise Zone) benefits, including reduced sales tax and potential business incentives. This property is ideal for businesses seeking a robust industrial space with the added convenience of office suites, essential amenities, and the advantages of UEZ benefits.