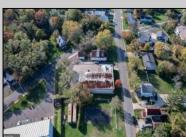

## COMMENTS

This industrial building spans a total of 6200 square feet and is strategically located in Pleasantville on the Northfield side of town. The property features an expansive warehouse area of 4700 square feet, boasting a 20-foot ceiling clear span and steel beam construction, ensuring durability and ample space for various industrial operations. The building includes two office suites:. Suite 1: Approximately 500 square feet. Suite 2: Approximately 1500 square feet, currently leased for \$2,900 per month. Additional Features : Two bathrooms, Ample parking space ,UEZ (Urban Enterprise Zone) benefits, including reduced sales tax and potential business incentives. This property is ideal for businesses seeking a robust industrial space with the added convenience of office suites, essential amenities, and the advantages of UEZ benefits.