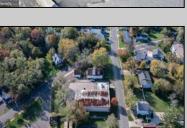

## **COMMENTS**

This industrial building spans a total of 6200 square feet and is strategically located in Pleasantville on the Northfield side of town. The property features an expansive warehouse area of 4700 square feet, boasting a 20-foot ceiling clear span and steel beam construction, ensuring durability and ample space for various industrial operations. The building includes two office suites:. Suite 1: Approximately 500 square feet. Suite 2: Approximately 1500 square feet, currently leased for \$2,900 per month. Additional Features: Two bathrooms, Ample parking space ,UEZ (Urban Enterprise Zone) benefits, including reduced sales tax and potential business incentives. This property is ideal for businesses seeking a robust industrial space with the added convenience of office suites, essential amenities, and the advantages of UEZ benefits.