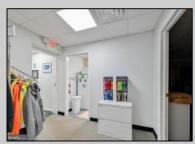

## **COMMENTS**

This industrial building spans a total of 6200 square feet and is strategically located in Pleasantville on the Northfield side of town. The property features an expansive warehouse area of 4700 square feet, boasting a 20-foot ceiling clear span and steel beam construction, ensuring durability and ample space for various industrial operations. The building includes two office suites:. Suite 1: Approximately 500 square feet. Suite 2: Approximately 1500 square feet, currently leased for \$2,900 per month. Additional Features: Two bathrooms, Ample parking space ,UEZ (Urban Enterprise Zone) benefits, including reduced sales tax and potential business incentives. This property is ideal for businesses seeking a robust industrial space with the added convenience of office suites, essential amenities, and the advantages of UEZ benefits.