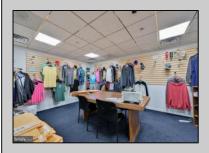

## **COMMENTS**

This industrial building spans a total of 6200 square feet and is strategically located in Pleasantville on the Northfield side of town. The property features an expansive warehouse area of 4700 square feet, boasting a 20-foot ceiling clear span and steel beam construction, ensuring durability and ample space for various industrial operations. The building includes two office suites:. Suite 1: Approximately 500 square feet. Suite 2: Approximately 1500 square feet, currently leased for \$2,900 per month. Additional Features: Two bathrooms, Ample parking space ,UEZ (Urban Enterprise Zone) benefits, including reduced sales tax and potential business incentives. This property is ideal for businesses seeking a robust industrial space with the added convenience of office suites, essential amenities, and the advantages of UEZ benefits.