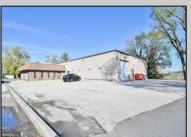

## **COMMENTS**

This industrial building spans a total of 6200 square feet and is strategically located in Pleasantville on the Northfield side of town. The property features an expansive warehouse area of 4700 square feet, boasting a 20-foot ceiling clear span and steel beam construction, ensuring durability and ample space for various industrial operations. The building includes two office suites:. Suite 1: Approximately 500 square feet. Suite 2: Approximately 1500 square feet, currently leased for \$2,900 per month. Additional Features: Two bathrooms, Ample parking space ,UEZ (Urban Enterprise Zone) benefits, including reduced sales tax and potential business incentives. This property is ideal for businesses seeking a robust industrial space with the added convenience of office suites, essential amenities, and the advantages of UEZ benefits.

## **PROPERTY DETAILS**

| Exterior | ParkingGarage  | InteriorFeatures    | Heating     |
|----------|----------------|---------------------|-------------|
| Brick    | 6 to 10 Spaces | Other (See Remarks) | Forced Air  |
|          | Paved          | Restroom            | Gas-Natural |
|          |                |                     |             |