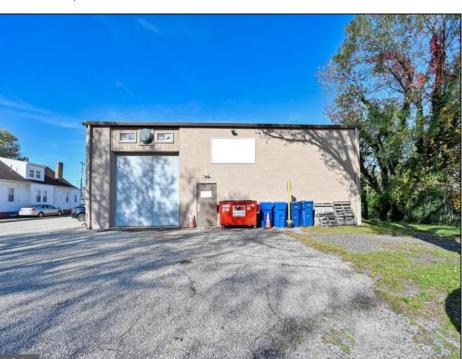

## **COMMENTS**

This industrial building spans a total of 6200 square feet and is strategically located in Pleasantville on the Northfield side of town. The property features an expansive warehouse area of 4700 square feet, boasting a 20-foot ceiling clear span and steel beam construction, ensuring durability and ample space for various industrial operations. The building includes two office suites:. Suite 1: Approximately 500 square feet. Suite 2: Approximately 1500 square feet, currently leased for \$2,900 per month. Additional Features: Two bathrooms, Ample parking space ,UEZ (Urban Enterprise Zone) benefits, including reduced sales tax and potential business incentives. This property is ideal for businesses seeking a robust industrial space with the added convenience of office suites, essential amenities, and the advantages of UEZ benefits.