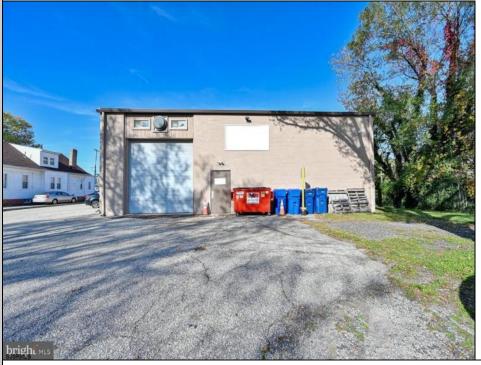

## COMMENTS

This industrial building spans a total of 6200 square feet and is strategically located in Pleasantville on the Northfield side of town. The property features an expansive warehouse area of 4700 square feet, boasting a 20-foot ceiling clear span and steel beam construction, ensuring durability and ample space for various industrial operations. The building includes two office suites:. Suite 1: Approximately 500 square feet. Suite 2: Approximately 1500 square feet, currently leased for \$2,900 per month. Additional Features : Two bathrooms, Ample parking space ,UEZ (Urban Enterprise Zone) benefits, including reduced sales tax and potential business incentives. This property is ideal for businesses seeking a robust industrial space with the added convenience of office suites, essential amenities, and the advantages of UEZ benefits.