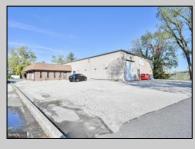

## COMMENTS

This industrial building spans a total of 6200 square feet and is strategically located in Pleasantville on the Northfield side of town. The property features an expansive warehouse area of 4700 square feet, boasting a 20-foot ceiling clear span and steel beam construction, ensuring durability and ample space for various industrial operations. The building includes two office suites:. Suite 1: Approximately 500 square feet. Suite 2: Approximately 1500 square feet, currently leased for \$2,900 per month. Additional Features : Two bathrooms, Ample parking space ,UEZ (Urban Enterprise Zone) benefits, including reduced sales tax and potential business incentives. This property is ideal for businesses seeking a robust industrial space with the added convenience of office suites, essential amenities, and the advantages of UEZ benefits.