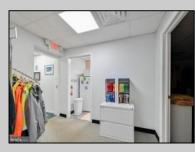

## COMMENTS

This industrial building spans a total of 6200 square feet and is strategically located in Pleasantville on the Northfield side of town. The property features an expansive warehouse area of 4700 square feet, boasting a 20-foot ceiling clear span and steel beam construction, ensuring durability and ample space for various industrial operations. The building includes two office suites:. Suite 1: Approximately 500 square feet. Suite 2: Approximately 1500 square feet, currently leased for \$2,900 per month. Additional Features : Two bathrooms, Ample parking space ,UEZ (Urban Enterprise Zone) benefits, including reduced sales tax and potential business incentives. This property is ideal for businesses seeking a robust industrial space with the added convenience of office suites, essential amenities, and the advantages of UEZ benefits.