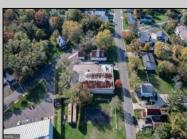

## COMMENTS

This industrial building spans a total of 6200 square feet and is strategically located in Pleasantville on the Northfield side of town. The property features an expansive warehouse area of 4700 square feet, boasting a 20-foot ceiling clear span and steel beam construction, ensuring durability and ample space for various industrial operations. The building includes two office suites:. Suite 1: Approximately 500 square feet. Suite 2: Approximately 1500 square feet, currently leased for \$2,900 per month. Additional Features : Two bathrooms, Ample parking space ,UEZ (Urban Enterprise Zone) benefits, including reduced sales tax and potential business incentives. This property is ideal for businesses seeking a robust industrial space with the added convenience of office suites, essential amenities, and the advantages of UEZ benefits.