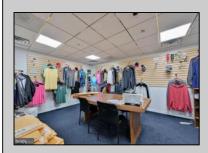

## COMMENTS

This industrial building spans a total of 6200 square feet and is strategically located in Pleasantville on the Northfield side of town. The property features an expansive warehouse area of 4700 square feet, boasting a 20-foot ceiling clear span and steel beam construction, ensuring durability and ample space for various industrial operations. The building includes two office suites:. Suite 1: Approximately 500 square feet. Suite 2: Approximately 1500 square feet, currently leased for \$2,900 per month. Additional Features : Two bathrooms, Ample parking space ,UEZ (Urban Enterprise Zone) benefits, including reduced sales tax and potential business incentives. This property is ideal for businesses seeking a robust industrial space with the added convenience of office suites, essential amenities, and the advantages of UEZ benefits.