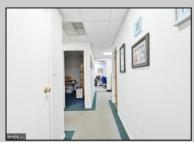

## COMMENTS

This industrial building spans a total of 6200 square feet and is strategically located in Pleasantville on the Northfield side of town. The property features an expansive warehouse area of 4700 square feet, boasting a 20-foot ceiling clear span and steel beam construction, ensuring durability and ample space for various industrial operations. The building includes two office suites:. Suite 1: Approximately 500 square feet. Suite 2: Approximately 1500 square feet, currently leased for \$2,900 per month. Additional Features : Two bathrooms, Ample parking space ,UEZ (Urban Enterprise Zone) benefits, including reduced sales tax and potential business incentives. This property is ideal for businesses seeking a robust industrial space with the added convenience of office suites, essential amenities, and the advantages of UEZ benefits.