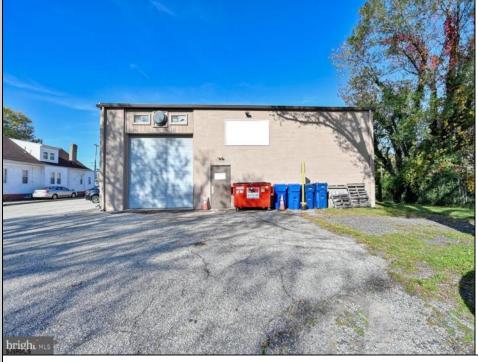

## COMMENTS

This industrial building spans a total of 6200 square feet and is strategically located in Pleasantville on the Northfield side of town. The property features an expansive warehouse area of 4700 square feet, boasting a 20-foot ceiling clear span and steel beam construction, ensuring durability and ample space for various industrial operations. The building includes two office suites:. Suite 1: Approximately 500 square feet. Suite 2: Approximately 1500 square feet, currently leased for \$2,900 per month. Additional Features : Two bathrooms, Ample parking space ,UEZ (Urban Enterprise Zone) benefits, including reduced sales tax and potential business incentives. This property is ideal for businesses seeking a robust industrial space with the added convenience of office suites, essential amenities, and the advantages of UEZ benefits.