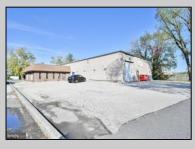

## COMMENTS

This industrial building spans a total of 6200 square feet and is strategically located in Pleasantville on the Northfield side of town. The property features an expansive warehouse area of 4700 square feet, boasting a 20-foot ceiling clear span and steel beam construction, ensuring durability and ample space for various industrial operations. The building includes two office suites:. Suite 1: Approximately 500 square feet. Suite 2: Approximately 1500 square feet, currently leased for \$2,900 per month. Additional Features : Two bathrooms, Ample parking space ,UEZ (Urban Enterprise Zone) benefits, including reduced sales tax and potential business incentives. This property is ideal for businesses seeking a robust industrial space with the added convenience of office suites, essential amenities, and the advantages of UEZ benefits.