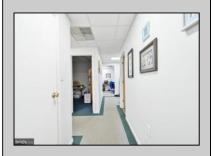

## **COMMENTS**

This industrial building spans a total of 6200 square feet and is strategically located in Pleasantville on the Northfield side of town. The property features an expansive warehouse area of 4700 square feet, boasting a 20-foot ceiling clear span and steel beam construction, ensuring durability and ample space for various industrial operations. The building includes two office suites:. Suite 1: Approximately 500 square feet. Suite 2: Approximately 1500 square feet, currently leased for \$2,900 per month. Additional Features: Two bathrooms, Ample parking space ,UEZ (Urban Enterprise Zone) benefits, including reduced sales tax and potential business incentives. This property is ideal for businesses seeking a robust industrial space with the added convenience of office suites, essential amenities, and the advantages of UEZ benefits.