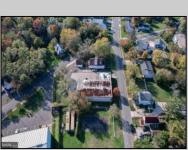

## **COMMENTS**

This industrial building spans a total of 6200 square feet and is strategically located in Pleasantville on the Northfield side of town. The property features an expansive warehouse area of 4700 square feet, boasting a 20-foot ceiling clear span and steel beam construction, ensuring durability and ample space for various industrial operations. The building includes two office suites:. Suite 1: Approximately 500 square feet. Suite 2: Approximately 1500 square feet, currently leased for \$2,900 per month. Additional Features: Two bathrooms, Ample parking space ,UEZ (Urban Enterprise Zone) benefits, including reduced sales tax and potential business incentives. This property is ideal for businesses seeking a robust industrial space with the added convenience of office suites, essential amenities, and the advantages of UEZ benefits.