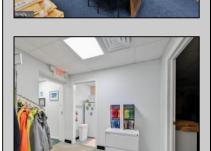

## **COMMENTS**

This industrial building spans a total of 6200 square feet and is strategically located in Pleasantville on the Northfield side of town. The property features an expansive warehouse area of 4700 square feet, boasting a 20-foot ceiling clear span and steel beam construction, ensuring durability and ample space for various industrial operations. The building includes two office suites:. Suite 1: Approximately 500 square feet. Suite 2: Approximately 1500 square feet, currently leased for \$2,900 per month. Additional Features: Two bathrooms, Ample parking space ,UEZ (Urban Enterprise Zone) benefits, including reduced sales tax and potential business incentives. This property is ideal for businesses seeking a robust industrial space with the added convenience of office suites, essential amenities, and the advantages of UEZ benefits.