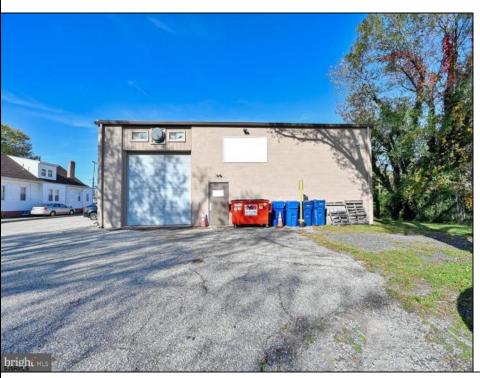

## **COMMENTS**

This industrial building spans a total of 6200 square feet and is strategically located in Pleasantville on the Northfield side of town. The property features an expansive warehouse area of 4700 square feet, boasting a 20-foot ceiling clear span and steel beam construction, ensuring durability and ample space for various industrial operations. The building includes two office suites:. Suite 1: Approximately 500 square feet. Suite 2: Approximately 1500 square feet, currently leased for \$2,900 per month. Additional Features: Two bathrooms, Ample parking space ,UEZ (Urban Enterprise Zone) benefits, including reduced sales tax and potential business incentives. This property is ideal for businesses seeking a robust industrial space with the added convenience of office suites, essential amenities, and the advantages of UEZ benefits.