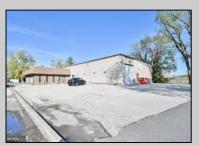

## **COMMENTS**

This industrial building spans a total of 6200 square feet and is strategically located in Pleasantville on the Northfield side of town. The property features an expansive warehouse area of 4700 square feet, boasting a 20-foot ceiling clear span and steel beam construction, ensuring durability and ample space for various industrial operations. The building includes two office suites:. Suite 1: Approximately 500 square feet. Suite 2: Approximately 1500 square feet, currently leased for \$2,900 per month. Additional Features: Two bathrooms, Ample parking space ,UEZ (Urban Enterprise Zone) benefits, including reduced sales tax and potential business incentives. This property is ideal for businesses seeking a robust industrial space with the added convenience of office suites, essential amenities, and the advantages of UEZ benefits.