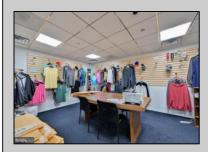

## COMMENTS

This industrial building spans a total of 6200 square feet and is strategically located in Pleasantville on the Northfield side of town. The property features an expansive warehouse area of 4700 square feet, boasting a 20-foot ceiling clear span and steel beam construction, ensuring durability and ample space for various industrial operations. The building includes two office suites:. Suite 1: Approximately 500 square feet. Suite 2: Approximately 1500 square feet, currently leased for \$2,900 per month. Additional Features : Two bathrooms, Ample parking space ,UEZ (Urban Enterprise Zone) benefits, including reduced sales tax and potential business incentives. This property is ideal for businesses seeking a robust industrial space with the added convenience of office suites, essential amenities, and the advantages of UEZ benefits.