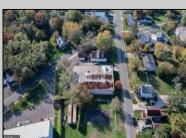

## COMMENTS

This industrial building spans a total of 6200 square feet and is strategically located in Pleasantville on the Northfield side of town. The property features an expansive warehouse area of 4700 square feet, boasting a 20-foot ceiling clear span and steel beam construction, ensuring durability and ample space for various industrial operations. The building includes two office suites:. Suite 1: Approximately 500 square feet. Suite 2: Approximately 1500 square feet, currently leased for \$2,900 per month. Additional Features : Two bathrooms, Ample parking space ,UEZ (Urban Enterprise Zone) benefits, including reduced sales tax and potential business incentives. This property is ideal for businesses seeking a robust industrial space with the added convenience of office suites, essential amenities, and the advantages of UEZ benefits.