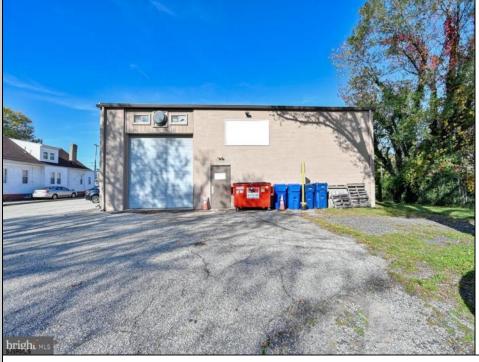

## COMMENTS

This industrial building spans a total of 6200 square feet and is strategically located in Pleasantville on the Northfield side of town. The property features an expansive warehouse area of 4700 square feet, boasting a 20-foot ceiling clear span and steel beam construction, ensuring durability and ample space for various industrial operations. The building includes two office suites:. Suite 1: Approximately 500 square feet. Suite 2: Approximately 1500 square feet, currently leased for \$2,900 per month. Additional Features : Two bathrooms, Ample parking space ,UEZ (Urban Enterprise Zone) benefits, including reduced sales tax and potential business incentives. This property is ideal for businesses seeking a robust industrial space with the added convenience of office suites, essential amenities, and the advantages of UEZ benefits.