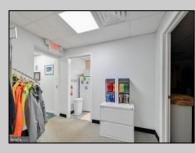

## COMMENTS

This industrial building spans a total of 6200 square feet and is strategically located in Pleasantville on the Northfield side of town. The property features an expansive warehouse area of 4700 square feet, boasting a 20-foot ceiling clear span and steel beam construction, ensuring durability and ample space for various industrial operations. The building includes two office suites:. Suite 1: Approximately 500 square feet. Suite 2: Approximately 1500 square feet, currently leased for \$2,900 per month. Additional Features : Two bathrooms, Ample parking space ,UEZ (Urban Enterprise Zone) benefits, including reduced sales tax and potential business incentives. This property is ideal for businesses seeking a robust industrial space with the added convenience of office suites, essential amenities, and the advantages of UEZ benefits.