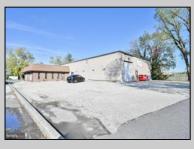

## COMMENTS

This industrial building spans a total of 6200 square feet and is strategically located in Pleasantville on the Northfield side of town. The property features an expansive warehouse area of 4700 square feet, boasting a 20-foot ceiling clear span and steel beam construction, ensuring durability and ample space for various industrial operations. The building includes two office suites:. Suite 1: Approximately 500 square feet. Suite 2: Approximately 1500 square feet, currently leased for \$2,900 per month. Additional Features : Two bathrooms, Ample parking space ,UEZ (Urban Enterprise Zone) benefits, including reduced sales tax and potential business incentives. This property is ideal for businesses seeking a robust industrial space with the added convenience of office suites, essential amenities, and the advantages of UEZ benefits.