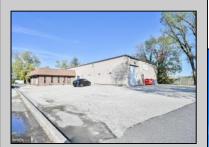

## **COMMENTS**

This industrial building spans a total of 6200 square feet and is strategically located in Pleasantville on the Northfield side of town. The property features an expansive warehouse area of 4700 square feet, boasting a 20-foot ceiling clear span and steel beam construction, ensuring durability and ample space for various industrial operations. The building includes two office suites:. Suite 1: Approximately 500 square feet. Suite 2: Approximately 1500 square feet, currently leased for \$2,900 per month. Additional Features: Two bathrooms, Ample parking space ,UEZ (Urban Enterprise Zone) benefits, including reduced sales tax and potential business incentives. This property is ideal for businesses seeking a robust industrial space with the added convenience of office suites, essential amenities, and the advantages of UEZ benefits.