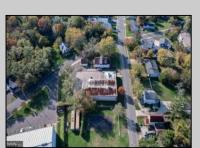

## **COMMENTS**

This industrial building spans a total of 6200 square feet and is strategically located in Pleasantville on the Northfield side of town. The property features an expansive warehouse area of 4700 square feet, boasting a 20-foot ceiling clear span and steel beam construction, ensuring durability and ample space for various industrial operations. The building includes two office suites:. Suite 1: Approximately 500 square feet. Suite 2: Approximately 1500 square feet, currently leased for \$2,900 per month. Additional Features: Two bathrooms, Ample parking space ,UEZ (Urban Enterprise Zone) benefits, including reduced sales tax and potential business incentives. This property is ideal for businesses seeking a robust industrial space with the added convenience of office suites, essential amenities, and the advantages of UEZ benefits.