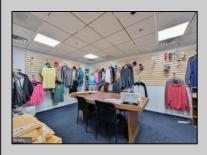

## **COMMENTS**

This industrial building spans a total of 6200 square feet and is strategically located in Pleasantville on the Northfield side of town. The property features an expansive warehouse area of 4700 square feet, boasting a 20-foot ceiling clear span and steel beam construction, ensuring durability and ample space for various industrial operations. The building includes two office suites:. Suite 1: Approximately 500 square feet. Suite 2: Approximately 1500 square feet, currently leased for \$2,900 per month. Additional Features: Two bathrooms, Ample parking space ,UEZ (Urban Enterprise Zone) benefits, including reduced sales tax and potential business incentives. This property is ideal for businesses seeking a robust industrial space with the added convenience of office suites, essential amenities, and the advantages of UEZ benefits.