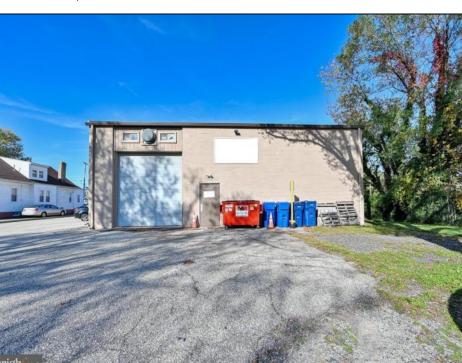

## **COMMENTS**

This industrial building spans a total of 6200 square feet and is strategically located in Pleasantville on the Northfield side of town. The property features an expansive warehouse area of 4700 square feet, boasting a 20-foot ceiling clear span and steel beam construction, ensuring durability and ample space for various industrial operations. The building includes two office suites:. Suite 1: Approximately 500 square feet. Suite 2: Approximately 1500 square feet, currently leased for \$2,900 per month. Additional Features: Two bathrooms, Ample parking space ,UEZ (Urban Enterprise Zone) benefits, including reduced sales tax and potential business incentives. This property is ideal for businesses seeking a robust industrial space with the added convenience of office suites, essential amenities, and the advantages of UEZ benefits.