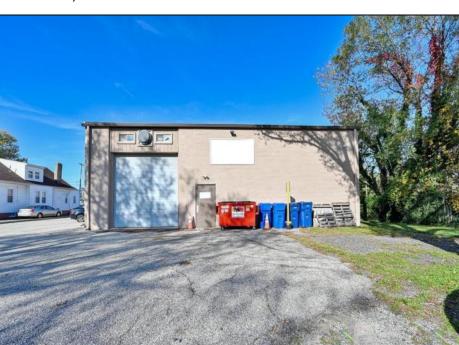

## **COMMENTS**

This industrial building spans a total of 6200 square feet and is strategically located in Pleasantville on the Northfield side of town. The property features an expansive warehouse area of 4700 square feet, boasting a 20-foot ceiling clear span and steel beam construction, ensuring durability and ample space for various industrial operations. The building includes two office suites:. Suite 1: Approximately 500 square feet. Suite 2: Approximately 1500 square feet, currently leased for \$2,900 per month. Additional Features: Two bathrooms, Ample parking space ,UEZ (Urban Enterprise Zone) benefits, including reduced sales tax and potential business incentives. This property is ideal for businesses seeking a robust industrial space with the added convenience of office suites, essential amenities, and the advantages of UEZ benefits.