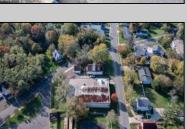

## **COMMENTS**

This industrial building spans a total of 6200 square feet and is strategically located in Pleasantville on the Northfield side of town. The property features an expansive warehouse area of 4700 square feet, boasting a 20-foot ceiling clear span and steel beam construction, ensuring durability and ample space for various industrial operations. The building includes two office suites:. Suite 1: Approximately 500 square feet. Suite 2: Approximately 1500 square feet, currently leased for \$2,900 per month. Additional Features: Two bathrooms, Ample parking space ,UEZ (Urban Enterprise Zone) benefits, including reduced sales tax and potential business incentives. This property is ideal for businesses seeking a robust industrial space with the added convenience of office suites, essential amenities, and the advantages of UEZ benefits.