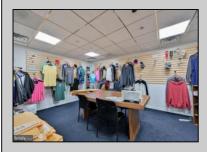

## **COMMENTS**

This industrial building spans a total of 6200 square feet and is strategically located in Pleasantville on the Northfield side of town. The property features an expansive warehouse area of 4700 square feet, boasting a 20-foot ceiling clear span and steel beam construction, ensuring durability and ample space for various industrial operations. The building includes two office suites:. Suite 1: Approximately 500 square feet. Suite 2: Approximately 1500 square feet, currently leased for \$2,900 per month. Additional Features: Two bathrooms, Ample parking space ,UEZ (Urban Enterprise Zone) benefits, including reduced sales tax and potential business incentives. This property is ideal for businesses seeking a robust industrial space with the added convenience of office suites, essential amenities, and the advantages of UEZ benefits.