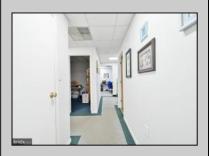

## **COMMENTS**

This industrial building spans a total of 6200 square feet and is strategically located in Pleasantville on the Northfield side of town. The property features an expansive warehouse area of 4700 square feet, boasting a 20-foot ceiling clear span and steel beam construction, ensuring durability and ample space for various industrial operations. The building includes two office suites:. Suite 1: Approximately 500 square feet. Suite 2: Approximately 1500 square feet, currently leased for \$2,900 per month. Additional Features: Two bathrooms, Ample parking space ,UEZ (Urban Enterprise Zone) benefits, including reduced sales tax and potential business incentives. This property is ideal for businesses seeking a robust industrial space with the added convenience of office suites, essential amenities, and the advantages of UEZ benefits.