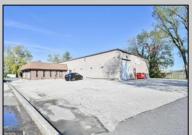

## **COMMENTS**

This industrial building spans a total of 6200 square feet and is strategically located in Pleasantville on the Northfield side of town. The property features an expansive warehouse area of 4700 square feet, boasting a 20-foot ceiling clear span and steel beam construction, ensuring durability and ample space for various industrial operations. The building includes two office suites:. Suite 1: Approximately 500 square feet. Suite 2: Approximately 1500 square feet, currently leased for \$2,900 per month. Additional Features: Two bathrooms, Ample parking space ,UEZ (Urban Enterprise Zone) benefits, including reduced sales tax and potential business incentives. This property is ideal for businesses seeking a robust industrial space with the added convenience of office suites, essential amenities, and the advantages of UEZ benefits.