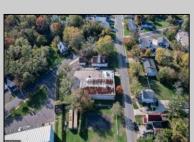

## **COMMENTS**

This industrial building spans a total of 6200 square feet and is strategically located in Pleasantville on the Northfield side of town. The property features an expansive warehouse area of 4700 square feet, boasting a 20-foot ceiling clear span and steel beam construction, ensuring durability and ample space for various industrial operations. The building includes two office suites:. Suite 1: Approximately 500 square feet. Suite 2: Approximately 1500 square feet, currently leased for \$2,900 per month. Additional Features: Two bathrooms, Ample parking space ,UEZ (Urban Enterprise Zone) benefits, including reduced sales tax and potential business incentives. This property is ideal for businesses seeking a robust industrial space with the added convenience of office suites, essential amenities, and the advantages of UEZ benefits.