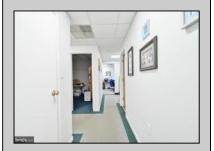

## **COMMENTS**

This industrial building spans a total of 6200 square feet and is strategically located in Pleasantville on the Northfield side of town. The property features an expansive warehouse area of 4700 square feet, boasting a 20-foot ceiling clear span and steel beam construction, ensuring durability and ample space for various industrial operations. The building includes two office suites:. Suite 1: Approximately 500 square feet. Suite 2: Approximately 1500 square feet, currently leased for \$2,900 per month. Additional Features: Two bathrooms, Ample parking space ,UEZ (Urban Enterprise Zone) benefits, including reduced sales tax and potential business incentives. This property is ideal for businesses seeking a robust industrial space with the added convenience of office suites, essential amenities, and the advantages of UEZ benefits.