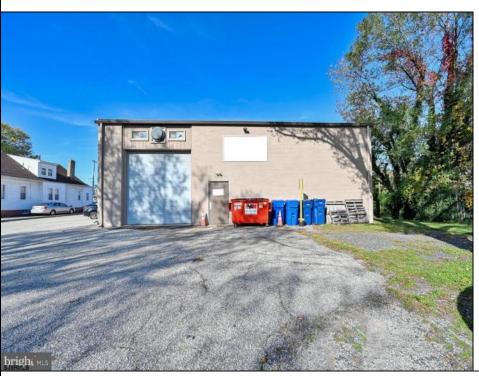

## **COMMENTS**

This industrial building spans a total of 6200 square feet and is strategically located in Pleasantville on the Northfield side of town. The property features an expansive warehouse area of 4700 square feet, boasting a 20-foot ceiling clear span and steel beam construction, ensuring durability and ample space for various industrial operations. The building includes two office suites:. Suite 1: Approximately 500 square feet. Suite 2: Approximately 1500 square feet, currently leased for \$2,900 per month. Additional Features: Two bathrooms, Ample parking space ,UEZ (Urban Enterprise Zone) benefits, including reduced sales tax and potential business incentives. This property is ideal for businesses seeking a robust industrial space with the added convenience of office suites, essential amenities, and the advantages of UEZ benefits.