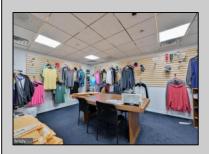

## **COMMENTS**

This industrial building spans a total of 6200 square feet and is strategically located in Pleasantville on the Northfield side of town. The property features an expansive warehouse area of 4700 square feet, boasting a 20-foot ceiling clear span and steel beam construction, ensuring durability and ample space for various industrial operations. The building includes two office suites:. Suite 1: Approximately 500 square feet. Suite 2: Approximately 1500 square feet, currently leased for \$2,900 per month. Additional Features: Two bathrooms, Ample parking space ,UEZ (Urban Enterprise Zone) benefits, including reduced sales tax and potential business incentives. This property is ideal for businesses seeking a robust industrial space with the added convenience of office suites, essential amenities, and the advantages of UEZ benefits.