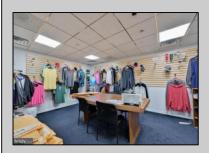

## **COMMENTS**

This industrial building spans a total of 6200 square feet and is strategically located in Pleasantville on the Northfield side of town. The property features an expansive warehouse area of 4700 square feet, boasting a 20-foot ceiling clear span and steel beam construction, ensuring durability and ample space for various industrial operations. The building includes two office suites:. Suite 1: Approximately 500 square feet. Suite 2: Approximately 1500 square feet, currently leased for \$2,900 per month. Additional Features: Two bathrooms, Ample parking space ,UEZ (Urban Enterprise Zone) benefits, including reduced sales tax and potential business incentives. This property is ideal for businesses seeking a robust industrial space with the added convenience of office suites, essential amenities, and the advantages of UEZ benefits.