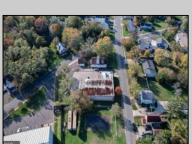

## **COMMENTS**

This industrial building spans a total of 6200 square feet and is strategically located in Pleasantville on the Northfield side of town. The property features an expansive warehouse area of 4700 square feet, boasting a 20-foot ceiling clear span and steel beam construction, ensuring durability and ample space for various industrial operations. The building includes two office suites:. Suite 1: Approximately 500 square feet. Suite 2: Approximately 1500 square feet, currently leased for \$2,900 per month. Additional Features: Two bathrooms, Ample parking space ,UEZ (Urban Enterprise Zone) benefits, including reduced sales tax and potential business incentives. This property is ideal for businesses seeking a robust industrial space with the added convenience of office suites, essential amenities, and the advantages of UEZ benefits.