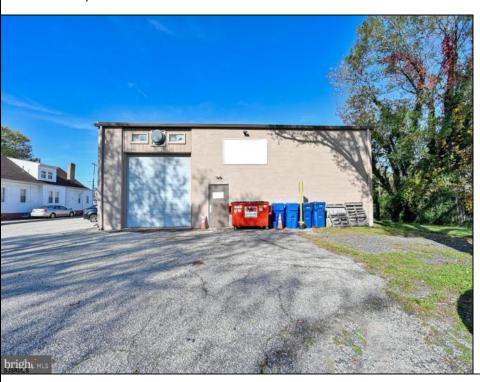

## **COMMENTS**

This industrial building spans a total of 6200 square feet and is strategically located in Pleasantville on the Northfield side of town. The property features an expansive warehouse area of 4700 square feet, boasting a 20-foot ceiling clear span and steel beam construction, ensuring durability and ample space for various industrial operations. The building includes two office suites:. Suite 1: Approximately 500 square feet. Suite 2: Approximately 1500 square feet, currently leased for \$2,900 per month. Additional Features: Two bathrooms, Ample parking space ,UEZ (Urban Enterprise Zone) benefits, including reduced sales tax and potential business incentives. This property is ideal for businesses seeking a robust industrial space with the added convenience of office suites, essential amenities, and the advantages of UEZ benefits.