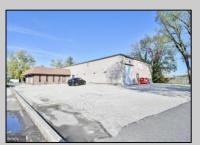

## **COMMENTS**

This industrial building spans a total of 6200 square feet and is strategically located in Pleasantville on the Northfield side of town. The property features an expansive warehouse area of 4700 square feet, boasting a 20-foot ceiling clear span and steel beam construction, ensuring durability and ample space for various industrial operations. The building includes two office suites:. Suite 1: Approximately 500 square feet. Suite 2: Approximately 1500 square feet, currently leased for \$2,900 per month. Additional Features: Two bathrooms, Ample parking space ,UEZ (Urban Enterprise Zone) benefits, including reduced sales tax and potential business incentives. This property is ideal for businesses seeking a robust industrial space with the added convenience of office suites, essential amenities, and the advantages of UEZ benefits.