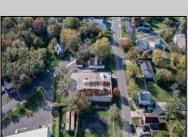

## **COMMENTS**

This industrial building spans a total of 6200 square feet and is strategically located in Pleasantville on the Northfield side of town. The property features an expansive warehouse area of 4700 square feet, boasting a 20-foot ceiling clear span and steel beam construction, ensuring durability and ample space for various industrial operations. The building includes two office suites:. Suite 1: Approximately 500 square feet. Suite 2: Approximately 1500 square feet, currently leased for \$2,900 per month. Additional Features: Two bathrooms, Ample parking space ,UEZ (Urban Enterprise Zone) benefits, including reduced sales tax and potential business incentives. This property is ideal for businesses seeking a robust industrial space with the added convenience of office suites, essential amenities, and the advantages of UEZ benefits.