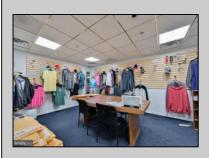

## **COMMENTS**

This industrial building spans a total of 6200 square feet and is strategically located in Pleasantville on the Northfield side of town. The property features an expansive warehouse area of 4700 square feet, boasting a 20-foot ceiling clear span and steel beam construction, ensuring durability and ample space for various industrial operations. The building includes two office suites:. Suite 1: Approximately 500 square feet. Suite 2: Approximately 1500 square feet, currently leased for \$2,900 per month. Additional Features: Two bathrooms, Ample parking space ,UEZ (Urban Enterprise Zone) benefits, including reduced sales tax and potential business incentives. This property is ideal for businesses seeking a robust industrial space with the added convenience of office suites, essential amenities, and the advantages of UEZ benefits.