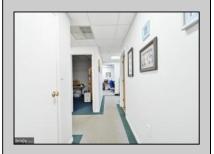

## **COMMENTS**

This industrial building spans a total of 6200 square feet and is strategically located in Pleasantville on the Northfield side of town. The property features an expansive warehouse area of 4700 square feet, boasting a 20-foot ceiling clear span and steel beam construction, ensuring durability and ample space for various industrial operations. The building includes two office suites:. Suite 1: Approximately 500 square feet. Suite 2: Approximately 1500 square feet, currently leased for \$2,900 per month. Additional Features: Two bathrooms, Ample parking space ,UEZ (Urban Enterprise Zone) benefits, including reduced sales tax and potential business incentives. This property is ideal for businesses seeking a robust industrial space with the added convenience of office suites, essential amenities, and the advantages of UEZ benefits.