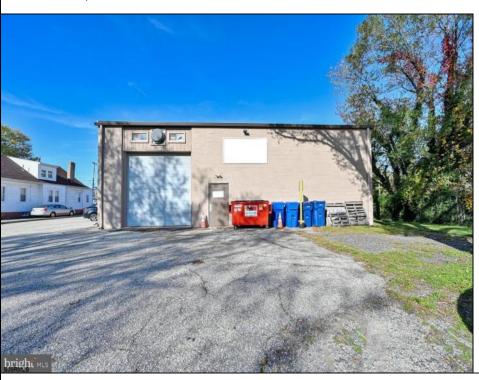

## **COMMENTS**

This industrial building spans a total of 6200 square feet and is strategically located in Pleasantville on the Northfield side of town. The property features an expansive warehouse area of 4700 square feet, boasting a 20-foot ceiling clear span and steel beam construction, ensuring durability and ample space for various industrial operations. The building includes two office suites:. Suite 1: Approximately 500 square feet. Suite 2: Approximately 1500 square feet, currently leased for \$2,900 per month. Additional Features: Two bathrooms, Ample parking space ,UEZ (Urban Enterprise Zone) benefits, including reduced sales tax and potential business incentives. This property is ideal for businesses seeking a robust industrial space with the added convenience of office suites, essential amenities, and the advantages of UEZ benefits.