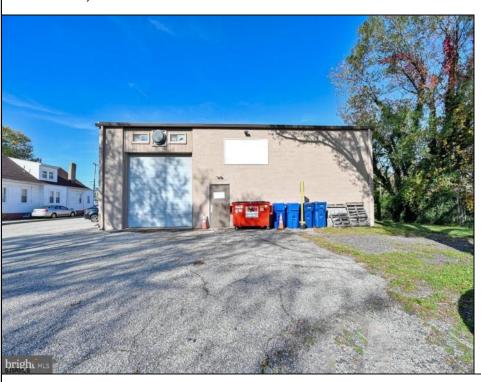

## **COMMENTS**

This industrial building spans a total of 6200 square feet and is strategically located in Pleasantville on the Northfield side of town. The property features an expansive warehouse area of 4700 square feet, boasting a 20-foot ceiling clear span and steel beam construction, ensuring durability and ample space for various industrial operations. The building includes two office suites:. Suite 1: Approximately 500 square feet. Suite 2: Approximately 1500 square feet, currently leased for \$2,900 per month. Additional Features: Two bathrooms, Ample parking space ,UEZ (Urban Enterprise Zone) benefits, including reduced sales tax and potential business incentives. This property is ideal for businesses seeking a robust industrial space with the added convenience of office suites, essential amenities, and the advantages of UEZ benefits.