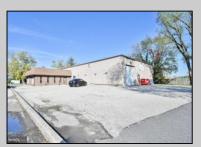

## **COMMENTS**

This industrial building spans a total of 6200 square feet and is strategically located in Pleasantville on the Northfield side of town. The property features an expansive warehouse area of 4700 square feet, boasting a 20-foot ceiling clear span and steel beam construction, ensuring durability and ample space for various industrial operations. The building includes two office suites:. Suite 1: Approximately 500 square feet. Suite 2: Approximately 1500 square feet, currently leased for \$2,900 per month. Additional Features: Two bathrooms, Ample parking space ,UEZ (Urban Enterprise Zone) benefits, including reduced sales tax and potential business incentives. This property is ideal for businesses seeking a robust industrial space with the added convenience of office suites, essential amenities, and the advantages of UEZ benefits.