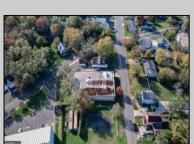

## **COMMENTS**

This industrial building spans a total of 6200 square feet and is strategically located in Pleasantville on the Northfield side of town. The property features an expansive warehouse area of 4700 square feet, boasting a 20-foot ceiling clear span and steel beam construction, ensuring durability and ample space for various industrial operations. The building includes two office suites:. Suite 1: Approximately 500 square feet. Suite 2: Approximately 1500 square feet, currently leased for \$2,900 per month. Additional Features: Two bathrooms, Ample parking space ,UEZ (Urban Enterprise Zone) benefits, including reduced sales tax and potential business incentives. This property is ideal for businesses seeking a robust industrial space with the added convenience of office suites, essential amenities, and the advantages of UEZ benefits.