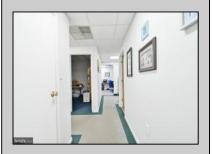

## **COMMENTS**

This industrial building spans a total of 6200 square feet and is strategically located in Pleasantville on the Northfield side of town. The property features an expansive warehouse area of 4700 square feet, boasting a 20-foot ceiling clear span and steel beam construction, ensuring durability and ample space for various industrial operations. The building includes two office suites:. Suite 1: Approximately 500 square feet. Suite 2: Approximately 1500 square feet, currently leased for \$2,900 per month. Additional Features: Two bathrooms, Ample parking space ,UEZ (Urban Enterprise Zone) benefits, including reduced sales tax and potential business incentives. This property is ideal for businesses seeking a robust industrial space with the added convenience of office suites, essential amenities, and the advantages of UEZ benefits.