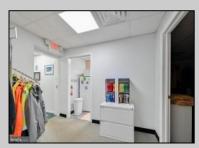

## **COMMENTS**

This industrial building spans a total of 6200 square feet and is strategically located in Pleasantville on the Northfield side of town. The property features an expansive warehouse area of 4700 square feet, boasting a 20-foot ceiling clear span and steel beam construction, ensuring durability and ample space for various industrial operations. The building includes two office suites:. Suite 1: Approximately 500 square feet. Suite 2: Approximately 1500 square feet, currently leased for \$2,900 per month. Additional Features: Two bathrooms, Ample parking space ,UEZ (Urban Enterprise Zone) benefits, including reduced sales tax and potential business incentives. This property is ideal for businesses seeking a robust industrial space with the added convenience of office suites, essential amenities, and the advantages of UEZ benefits.