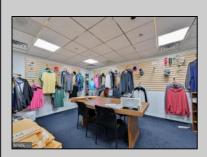

## **COMMENTS**

This industrial building spans a total of 6200 square feet and is strategically located in Pleasantville on the Northfield side of town. The property features an expansive warehouse area of 4700 square feet, boasting a 20-foot ceiling clear span and steel beam construction, ensuring durability and ample space for various industrial operations. The building includes two office suites:. Suite 1: Approximately 500 square feet. Suite 2: Approximately 1500 square feet, currently leased for \$2,900 per month. Additional Features: Two bathrooms, Ample parking space ,UEZ (Urban Enterprise Zone) benefits, including reduced sales tax and potential business incentives. This property is ideal for businesses seeking a robust industrial space with the added convenience of office suites, essential amenities, and the advantages of UEZ benefits.