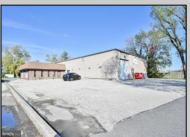

## **COMMENTS**

This industrial building spans a total of 6200 square feet and is strategically located in Pleasantville on the Northfield side of town. The property features an expansive warehouse area of 4700 square feet, boasting a 20-foot ceiling clear span and steel beam construction, ensuring durability and ample space for various industrial operations. The building includes two office suites:. Suite 1: Approximately 500 square feet. Suite 2: Approximately 1500 square feet, currently leased for \$2,900 per month. Additional Features: Two bathrooms, Ample parking space ,UEZ (Urban Enterprise Zone) benefits, including reduced sales tax and potential business incentives. This property is ideal for businesses seeking a robust industrial space with the added convenience of office suites, essential amenities, and the advantages of UEZ benefits.