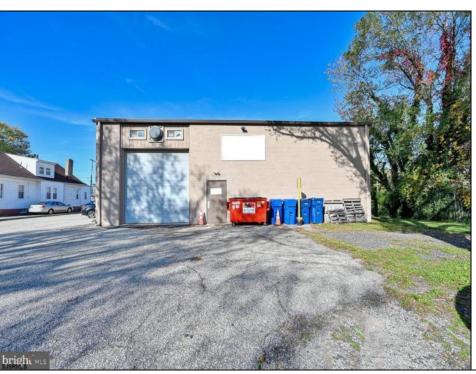

## **COMMENTS**

This industrial building spans a total of 6200 square feet and is strategically located in Pleasantville on the Northfield side of town. The property features an expansive warehouse area of 4700 square feet, boasting a 20-foot ceiling clear span and steel beam construction, ensuring durability and ample space for various industrial operations. The building includes two office suites:. Suite 1: Approximately 500 square feet. Suite 2: Approximately 1500 square feet, currently leased for \$2,900 per month. Additional Features: Two bathrooms, Ample parking space ,UEZ (Urban Enterprise Zone) benefits, including reduced sales tax and potential business incentives. This property is ideal for businesses seeking a robust industrial space with the added convenience of office suites, essential amenities, and the advantages of UEZ benefits.