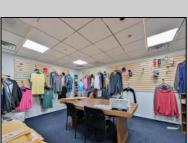

## **COMMENTS**

This industrial building spans a total of 6200 square feet and is strategically located in Pleasantville on the Northfield side of town. The property features an expansive warehouse area of 4700 square feet, boasting a 20-foot ceiling clear span and steel beam construction, ensuring durability and ample space for various industrial operations. The building includes two office suites:. Suite 1: Approximately 500 square feet. Suite 2: Approximately 1500 square feet, currently leased for \$2,900 per month. Additional Features: Two bathrooms, Ample parking space ,UEZ (Urban Enterprise Zone) benefits, including reduced sales tax and potential business incentives. This property is ideal for businesses seeking a robust industrial space with the added convenience of office suites, essential amenities, and the advantages of UEZ benefits.