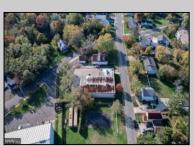

## **COMMENTS**

This industrial building spans a total of 6200 square feet and is strategically located in Pleasantville on the Northfield side of town. The property features an expansive warehouse area of 4700 square feet, boasting a 20-foot ceiling clear span and steel beam construction, ensuring durability and ample space for various industrial operations. The building includes two office suites:. Suite 1: Approximately 500 square feet. Suite 2: Approximately 1500 square feet, currently leased for \$2,900 per month. Additional Features: Two bathrooms, Ample parking space ,UEZ (Urban Enterprise Zone) benefits, including reduced sales tax and potential business incentives. This property is ideal for businesses seeking a robust industrial space with the added convenience of office suites, essential amenities, and the advantages of UEZ benefits.