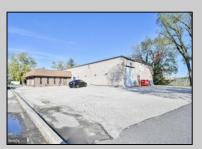

## **COMMENTS**

This industrial building spans a total of 6200 square feet and is strategically located in Pleasantville on the Northfield side of town. The property features an expansive warehouse area of 4700 square feet, boasting a 20-foot ceiling clear span and steel beam construction, ensuring durability and ample space for various industrial operations. The building includes two office suites:. Suite 1: Approximately 500 square feet. Suite 2: Approximately 1500 square feet, currently leased for \$2,900 per month. Additional Features: Two bathrooms, Ample parking space ,UEZ (Urban Enterprise Zone) benefits, including reduced sales tax and potential business incentives. This property is ideal for businesses seeking a robust industrial space with the added convenience of office suites, essential amenities, and the advantages of UEZ benefits.