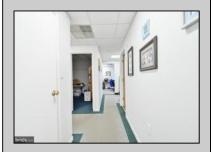

## **COMMENTS**

This industrial building spans a total of 6200 square feet and is strategically located in Pleasantville on the Northfield side of town. The property features an expansive warehouse area of 4700 square feet, boasting a 20-foot ceiling clear span and steel beam construction, ensuring durability and ample space for various industrial operations. The building includes two office suites:. Suite 1: Approximately 500 square feet. Suite 2: Approximately 1500 square feet, currently leased for \$2,900 per month. Additional Features: Two bathrooms, Ample parking space ,UEZ (Urban Enterprise Zone) benefits, including reduced sales tax and potential business incentives. This property is ideal for businesses seeking a robust industrial space with the added convenience of office suites, essential amenities, and the advantages of UEZ benefits.