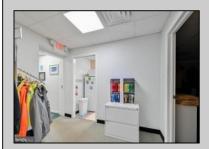

## **COMMENTS**

This industrial building spans a total of 6200 square feet and is strategically located in Pleasantville on the Northfield side of town. The property features an expansive warehouse area of 4700 square feet, boasting a 20-foot ceiling clear span and steel beam construction, ensuring durability and ample space for various industrial operations. The building includes two office suites:. Suite 1: Approximately 500 square feet. Suite 2: Approximately 1500 square feet, currently leased for \$2,900 per month. Additional Features: Two bathrooms, Ample parking space ,UEZ (Urban Enterprise Zone) benefits, including reduced sales tax and potential business incentives. This property is ideal for businesses seeking a robust industrial space with the added convenience of office suites, essential amenities, and the advantages of UEZ benefits.