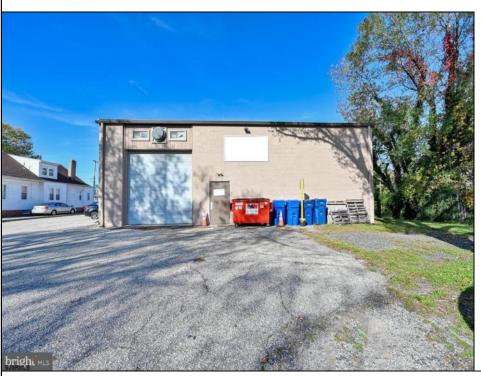

## **COMMENTS**

This industrial building spans a total of 6200 square feet and is strategically located in Pleasantville on the Northfield side of town. The property features an expansive warehouse area of 4700 square feet, boasting a 20-foot ceiling clear span and steel beam construction, ensuring durability and ample space for various industrial operations. The building includes two office suites:. Suite 1: Approximately 500 square feet. Suite 2: Approximately 1500 square feet, currently leased for \$2,900 per month. Additional Features: Two bathrooms, Ample parking space ,UEZ (Urban Enterprise Zone) benefits, including reduced sales tax and potential business incentives. This property is ideal for businesses seeking a robust industrial space with the added convenience of office suites, essential amenities, and the advantages of UEZ benefits.