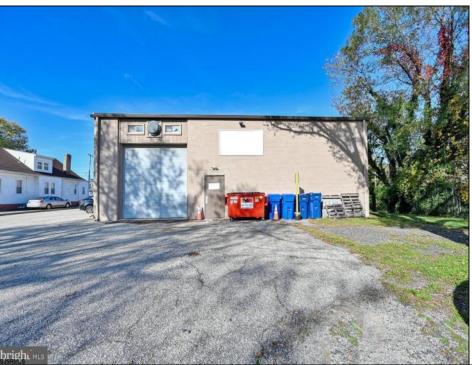

## **COMMENTS**

This industrial building spans a total of 6200 square feet and is strategically located in Pleasantville on the Northfield side of town. The property features an expansive warehouse area of 4700 square feet, boasting a 20-foot ceiling clear span and steel beam construction, ensuring durability and ample space for various industrial operations. The building includes two office suites:. Suite 1: Approximately 500 square feet. Suite 2: Approximately 1500 square feet, currently leased for \$2,900 per month. Additional Features: Two bathrooms, Ample parking space ,UEZ (Urban Enterprise Zone) benefits, including reduced sales tax and potential business incentives. This property is ideal for businesses seeking a robust industrial space with the added convenience of office suites, essential amenities, and the advantages of UEZ benefits.