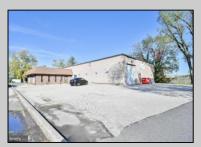

## **COMMENTS**

This industrial building spans a total of 6200 square feet and is strategically located in Pleasantville on the Northfield side of town. The property features an expansive warehouse area of 4700 square feet, boasting a 20-foot ceiling clear span and steel beam construction, ensuring durability and ample space for various industrial operations. The building includes two office suites:. Suite 1: Approximately 500 square feet. Suite 2: Approximately 1500 square feet, currently leased for \$2,900 per month. Additional Features: Two bathrooms, Ample parking space ,UEZ (Urban Enterprise Zone) benefits, including reduced sales tax and potential business incentives. This property is ideal for businesses seeking a robust industrial space with the added convenience of office suites, essential amenities, and the advantages of UEZ benefits.