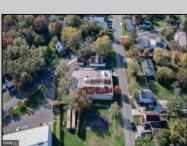

## **COMMENTS**

This industrial building spans a total of 6200 square feet and is strategically located in Pleasantville on the Northfield side of town. The property features an expansive warehouse area of 4700 square feet, boasting a 20-foot ceiling clear span and steel beam construction, ensuring durability and ample space for various industrial operations. The building includes two office suites:. Suite 1: Approximately 500 square feet. Suite 2: Approximately 1500 square feet, currently leased for \$2,900 per month. Additional Features: Two bathrooms, Ample parking space ,UEZ (Urban Enterprise Zone) benefits, including reduced sales tax and potential business incentives. This property is ideal for businesses seeking a robust industrial space with the added convenience of office suites, essential amenities, and the advantages of UEZ benefits.