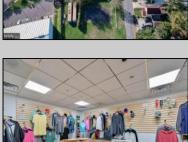

## **COMMENTS**

This industrial building spans a total of 6200 square feet and is strategically located in Pleasantville on the Northfield side of town. The property features an expansive warehouse area of 4700 square feet, boasting a 20-foot ceiling clear span and steel beam construction, ensuring durability and ample space for various industrial operations. The building includes two office suites:. Suite 1: Approximately 500 square feet. Suite 2: Approximately 1500 square feet, currently leased for \$2,900 per month. Additional Features: Two bathrooms, Ample parking space ,UEZ (Urban Enterprise Zone) benefits, including reduced sales tax and potential business incentives. This property is ideal for businesses seeking a robust industrial space with the added convenience of office suites, essential amenities, and the advantages of UEZ benefits.