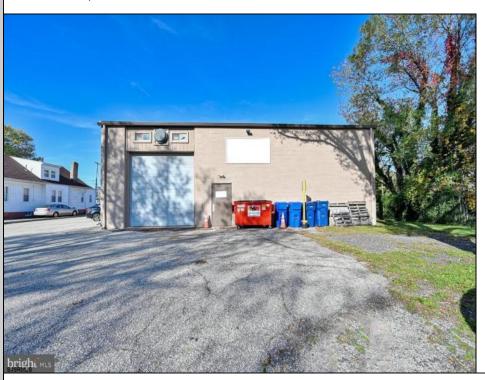

## **COMMENTS**

This industrial building spans a total of 6200 square feet and is strategically located in Pleasantville on the Northfield side of town. The property features an expansive warehouse area of 4700 square feet, boasting a 20-foot ceiling clear span and steel beam construction, ensuring durability and ample space for various industrial operations. The building includes two office suites:. Suite 1: Approximately 500 square feet. Suite 2: Approximately 1500 square feet, currently leased for \$2,900 per month. Additional Features: Two bathrooms, Ample parking space ,UEZ (Urban Enterprise Zone) benefits, including reduced sales tax and potential business incentives. This property is ideal for businesses seeking a robust industrial space with the added convenience of office suites, essential amenities, and the advantages of UEZ benefits.