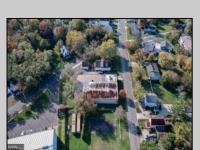

## **COMMENTS**

This industrial building spans a total of 6200 square feet and is strategically located in Pleasantville on the Northfield side of town. The property features an expansive warehouse area of 4700 square feet, boasting a 20-foot ceiling clear span and steel beam construction, ensuring durability and ample space for various industrial operations. The building includes two office suites:. Suite 1: Approximately 500 square feet. Suite 2: Approximately 1500 square feet, currently leased for \$2,900 per month. Additional Features: Two bathrooms, Ample parking space ,UEZ (Urban Enterprise Zone) benefits, including reduced sales tax and potential business incentives. This property is ideal for businesses seeking a robust industrial space with the added convenience of office suites, essential amenities, and the advantages of UEZ benefits.