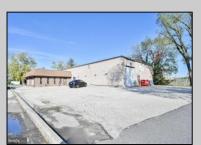

## **COMMENTS**

This industrial building spans a total of 6200 square feet and is strategically located in Pleasantville on the Northfield side of town. The property features an expansive warehouse area of 4700 square feet, boasting a 20-foot ceiling clear span and steel beam construction, ensuring durability and ample space for various industrial operations. The building includes two office suites:. Suite 1: Approximately 500 square feet. Suite 2: Approximately 1500 square feet, currently leased for \$2,900 per month. Additional Features: Two bathrooms, Ample parking space ,UEZ (Urban Enterprise Zone) benefits, including reduced sales tax and potential business incentives. This property is ideal for businesses seeking a robust industrial space with the added convenience of office suites, essential amenities, and the advantages of UEZ benefits.