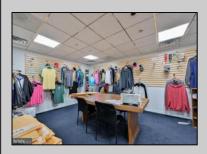

## **COMMENTS**

This industrial building spans a total of 6200 square feet and is strategically located in Pleasantville on the Northfield side of town. The property features an expansive warehouse area of 4700 square feet, boasting a 20-foot ceiling clear span and steel beam construction, ensuring durability and ample space for various industrial operations. The building includes two office suites:. Suite 1: Approximately 500 square feet. Suite 2: Approximately 1500 square feet, currently leased for \$2,900 per month. Additional Features: Two bathrooms, Ample parking space ,UEZ (Urban Enterprise Zone) benefits, including reduced sales tax and potential business incentives. This property is ideal for businesses seeking a robust industrial space with the added convenience of office suites, essential amenities, and the advantages of UEZ benefits.