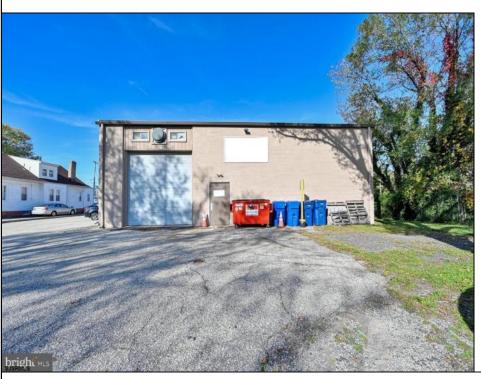

## **COMMENTS**

This industrial building spans a total of 6200 square feet and is strategically located in Pleasantville on the Northfield side of town. The property features an expansive warehouse area of 4700 square feet, boasting a 20-foot ceiling clear span and steel beam construction, ensuring durability and ample space for various industrial operations. The building includes two office suites:. Suite 1: Approximately 500 square feet. Suite 2: Approximately 1500 square feet, currently leased for \$2,900 per month. Additional Features: Two bathrooms, Ample parking space ,UEZ (Urban Enterprise Zone) benefits, including reduced sales tax and potential business incentives. This property is ideal for businesses seeking a robust industrial space with the added convenience of office suites, essential amenities, and the advantages of UEZ benefits.