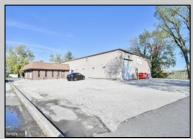

## **COMMENTS**

This industrial building spans a total of 6200 square feet and is strategically located in Pleasantville on the Northfield side of town. The property features an expansive warehouse area of 4700 square feet, boasting a 20-foot ceiling clear span and steel beam construction, ensuring durability and ample space for various industrial operations. The building includes two office suites:. Suite 1: Approximately 500 square feet. Suite 2: Approximately 1500 square feet, currently leased for \$2,900 per month. Additional Features: Two bathrooms, Ample parking space ,UEZ (Urban Enterprise Zone) benefits, including reduced sales tax and potential business incentives. This property is ideal for businesses seeking a robust industrial space with the added convenience of office suites, essential amenities, and the advantages of UEZ benefits.