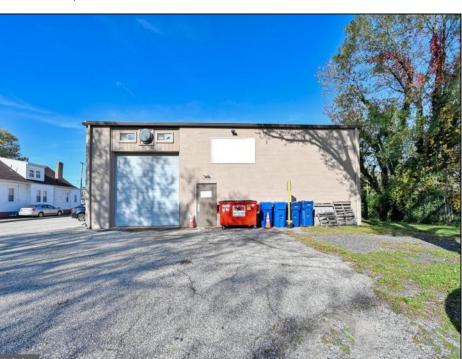

## **COMMENTS**

This industrial building spans a total of 6200 square feet and is strategically located in Pleasantville on the Northfield side of town. The property features an expansive warehouse area of 4700 square feet, boasting a 20-foot ceiling clear span and steel beam construction, ensuring durability and ample space for various industrial operations. The building includes two office suites:. Suite 1: Approximately 500 square feet. Suite 2: Approximately 1500 square feet, currently leased for \$2,900 per month. Additional Features: Two bathrooms, Ample parking space ,UEZ (Urban Enterprise Zone) benefits, including reduced sales tax and potential business incentives. This property is ideal for businesses seeking a robust industrial space with the added convenience of office suites, essential amenities, and the advantages of UEZ benefits.

## **PROPERTY DETAILS**

| Exterior | ParkingGarage  | InteriorFeatures    | Heating      |
|----------|----------------|---------------------|--------------|
| Brick    | 6 to 10 Spaces | Other (See Remarks) | Forced Air   |
|          | Paved          | Restroom            | Gas-Natural  |
|          |                |                     |              |
| Cooling  | HotWater       | Water               | Sewer        |
| Central  | Electric       | Public              | Public Sewer |
|          | Gas            |                     |              |