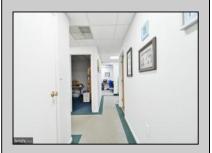

## **COMMENTS**

This industrial building spans a total of 6200 square feet and is strategically located in Pleasantville on the Northfield side of town. The property features an expansive warehouse area of 4700 square feet, boasting a 20-foot ceiling clear span and steel beam construction, ensuring durability and ample space for various industrial operations. The building includes two office suites:. Suite 1: Approximately 500 square feet. Suite 2: Approximately 1500 square feet, currently leased for \$2,900 per month. Additional Features: Two bathrooms, Ample parking space ,UEZ (Urban Enterprise Zone) benefits, including reduced sales tax and potential business incentives. This property is ideal for businesses seeking a robust industrial space with the added convenience of office suites, essential amenities, and the advantages of UEZ benefits.