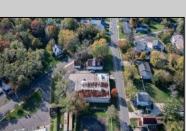

## **COMMENTS**

This industrial building spans a total of 6200 square feet and is strategically located in Pleasantville on the Northfield side of town. The property features an expansive warehouse area of 4700 square feet, boasting a 20-foot ceiling clear span and steel beam construction, ensuring durability and ample space for various industrial operations. The building includes two office suites:. Suite 1: Approximately 500 square feet. Suite 2: Approximately 1500 square feet, currently leased for \$2,900 per month. Additional Features: Two bathrooms, Ample parking space ,UEZ (Urban Enterprise Zone) benefits, including reduced sales tax and potential business incentives. This property is ideal for businesses seeking a robust industrial space with the added convenience of office suites, essential amenities, and the advantages of UEZ benefits.