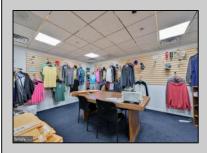

## **COMMENTS**

This industrial building spans a total of 6200 square feet and is strategically located in Pleasantville on the Northfield side of town. The property features an expansive warehouse area of 4700 square feet, boasting a 20-foot ceiling clear span and steel beam construction, ensuring durability and ample space for various industrial operations. The building includes two office suites:. Suite 1: Approximately 500 square feet. Suite 2: Approximately 1500 square feet, currently leased for \$2,900 per month. Additional Features: Two bathrooms, Ample parking space ,UEZ (Urban Enterprise Zone) benefits, including reduced sales tax and potential business incentives. This property is ideal for businesses seeking a robust industrial space with the added convenience of office suites, essential amenities, and the advantages of UEZ benefits.