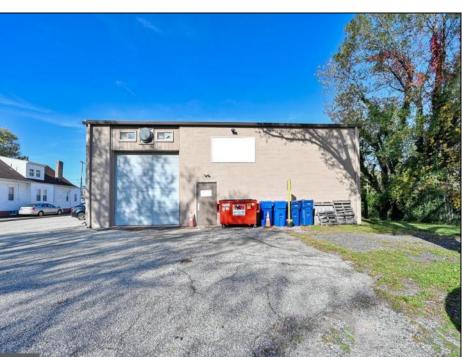

## **COMMENTS**

This industrial building spans a total of 6200 square feet and is strategically located in Pleasantville on the Northfield side of town. The property features an expansive warehouse area of 4700 square feet, boasting a 20-foot ceiling clear span and steel beam construction, ensuring durability and ample space for various industrial operations. The building includes two office suites:. Suite 1: Approximately 500 square feet. Suite 2: Approximately 1500 square feet, currently leased for \$2,900 per month. Additional Features: Two bathrooms, Ample parking space ,UEZ (Urban Enterprise Zone) benefits, including reduced sales tax and potential business incentives. This property is ideal for businesses seeking a robust industrial space with the added convenience of office suites, essential amenities, and the advantages of UEZ benefits.