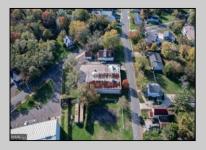

## **COMMENTS**

This industrial building spans a total of 6200 square feet and is strategically located in Pleasantville on the Northfield side of town. The property features an expansive warehouse area of 4700 square feet, boasting a 20-foot ceiling clear span and steel beam construction, ensuring durability and ample space for various industrial operations. The building includes two office suites:. Suite 1: Approximately 500 square feet. Suite 2: Approximately 1500 square feet, currently leased for \$2,900 per month. Additional Features: Two bathrooms, Ample parking space ,UEZ (Urban Enterprise Zone) benefits, including reduced sales tax and potential business incentives. This property is ideal for businesses seeking a robust industrial space with the added convenience of office suites, essential amenities, and the advantages of UEZ benefits.