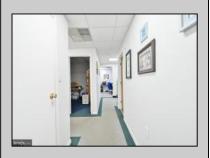

## **COMMENTS**

This industrial building spans a total of 6200 square feet and is strategically located in Pleasantville on the Northfield side of town. The property features an expansive warehouse area of 4700 square feet, boasting a 20-foot ceiling clear span and steel beam construction, ensuring durability and ample space for various industrial operations. The building includes two office suites:. Suite 1: Approximately 500 square feet. Suite 2: Approximately 1500 square feet, currently leased for \$2,900 per month. Additional Features: Two bathrooms, Ample parking space ,UEZ (Urban Enterprise Zone) benefits, including reduced sales tax and potential business incentives. This property is ideal for businesses seeking a robust industrial space with the added convenience of office suites, essential amenities, and the advantages of UEZ benefits.