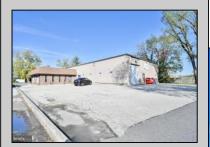

## **COMMENTS**

This industrial building spans a total of 6200 square feet and is strategically located in Pleasantville on the Northfield side of town. The property features an expansive warehouse area of 4700 square feet, boasting a 20-foot ceiling clear span and steel beam construction, ensuring durability and ample space for various industrial operations. The building includes two office suites:. Suite 1: Approximately 500 square feet. Suite 2: Approximately 1500 square feet, currently leased for \$2,900 per month. Additional Features: Two bathrooms, Ample parking space ,UEZ (Urban Enterprise Zone) benefits, including reduced sales tax and potential business incentives. This property is ideal for businesses seeking a robust industrial space with the added convenience of office suites, essential amenities, and the advantages of UEZ benefits.

## **PROPERTY DETAILS**

Public

| Exterior<br>Brick | ParkingGarage<br>6 to 10 Spaces<br>Paved | InteriorFeatures<br>Other (See Remarks)<br>Restroom | Heating<br>Forced Air<br>Gas-Natural |
|-------------------|------------------------------------------|-----------------------------------------------------|--------------------------------------|
| Cooling           | HotWater                                 | Water                                               | Sewer                                |