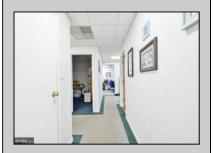

## COMMENTS

This industrial building spans a total of 6200 square feet and is strategically located in Pleasantville on the Northfield side of town. The property features an expansive warehouse area of 4700 square feet, boasting a 20-foot ceiling clear span and steel beam construction, ensuring durability and ample space for various industrial operations. The building includes two office suites:. Suite 1: Approximately 500 square feet. Suite 2: Approximately 1500 square feet, currently leased for \$2,900 per month. Additional Features: Two bathrooms, Ample parking space ,UEZ (Urban Enterprise Zone) benefits, including reduced sales tax and potential business incentives. This property is ideal for businesses seeking a robust industrial space with the added convenience of office suites, essential amenities, and the advantages of UEZ benefits.