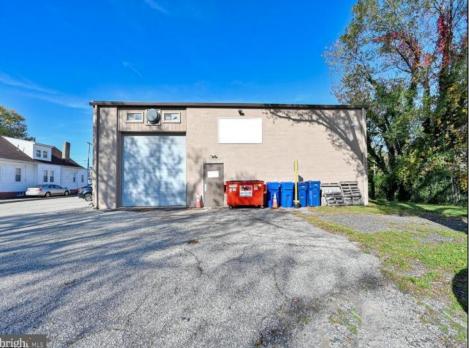

## COMMENTS

This industrial building spans a total of 6200 square feet and is strategically located in Pleasantville on the Northfield side of town. The property features an expansive warehouse area of 4700 square feet, boasting a 20-foot ceiling clear span and steel beam construction, ensuring durability and ample space for various industrial operations. The building includes two office suites:. Suite 1: Approximately 500 square feet. Suite 2: Approximately 1500 square feet, currently leased for \$2,900 per month. Additional Features: Two bathrooms, Ample parking space ,UEZ (Urban Enterprise Zone) benefits, including reduced sales tax and potential business incentives. This property is ideal for businesses seeking a robust industrial space with the added convenience of office suites, essential amenities, and the advantages of UEZ benefits.