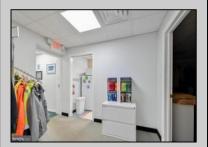

## COMMENTS

This industrial building spans a total of 6200 square feet and is strategically located in Pleasantville on the Northfield side of town. The property features an expansive warehouse area of 4700 square feet, boasting a 20-foot ceiling clear span and steel beam construction, ensuring durability and ample space for various industrial operations. The building includes two office suites:. Suite 1: Approximately 500 square feet. Suite 2: Approximately 1500 square feet, currently leased for \$2,900 per month. Additional Features: Two bathrooms, Ample parking space ,UEZ (Urban Enterprise Zone) benefits, including reduced sales tax and potential business incentives. This property is ideal for businesses seeking a robust industrial space with the added convenience of office suites, essential amenities, and the advantages of UEZ benefits.