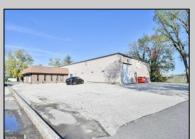

## COMMENTS

This industrial building spans a total of 6200 square feet and is strategically located in Pleasantville on the Northfield side of town. The property features an expansive warehouse area of 4700 square feet, boasting a 20-foot ceiling clear span and steel beam construction, ensuring durability and ample space for various industrial operations. The building includes two office suites:. Suite 1: Approximately 500 square feet. Suite 2: Approximately 1500 square feet, currently leased for \$2,900 per month. Additional Features: Two bathrooms, Ample parking space ,UEZ (Urban Enterprise Zone) benefits, including reduced sales tax and potential business incentives. This property is ideal for businesses seeking a robust industrial space with the added convenience of office suites, essential amenities, and the advantages of UEZ benefits.