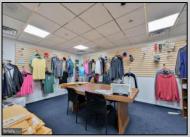

## COMMENTS

This industrial building spans a total of 6200 square feet and is strategically located in Pleasantville on the Northfield side of town. The property features an expansive warehouse area of 4700 square feet, boasting a 20-foot ceiling clear span and steel beam construction, ensuring durability and ample space for various industrial operations. The building includes two office suites:. Suite 1: Approximately 500 square feet. Suite 2: Approximately 1500 square feet, currently leased for \$2,900 per month. Additional Features: Two bathrooms, Ample parking space ,UEZ (Urban Enterprise Zone) benefits, including reduced sales tax and potential business incentives. This property is ideal for businesses seeking a robust industrial space with the added convenience of office suites, essential amenities, and the advantages of UEZ benefits.