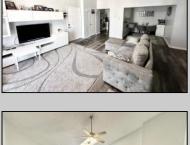

## **COMMENTS**

Don\'t miss this exceptional two-bedroom, one-bathroom condo in the desirable Heather Croft Condominium, located in one of the best areas of Egg Harbor Twp. The bathroom and kitchen were renovated a few years ago, and the HVAC is 3 years old. All new windows were replaced in 2019 and come with a lifetime warranty from Home Depot. The condo is situated near the pool area, offering a peaceful and natural setting. This property presents an excellent investment opportunity or a comfortable residence for those seeking proximity to transportation, shopping, supermarkets, and more, all within walking distance. There is an assigned parking space for two cars. The HOA fee is \$325 per month and covers the inground pool, landscaping, water, maintenance, and amenities.

## PROPERTY DETAILS

| THO ENTIDED |               |                       |                               |  |
|-------------|---------------|-----------------------|-------------------------------|--|
| Exterior    | ParkingGarage | OtherRooms            | InteriorFeatures              |  |
| Vinyl       | None          | Dining Area<br>Pantry | Cathedral Ceiling(s) Skylight |  |
|             |               | ,                     | ,                             |  |