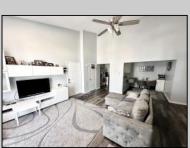

## COMMENTS

Don't miss this exceptional two-bedroom, one-bathroom condo in the desirable Heather Croft Condominium, located in one of the best areas of Egg Harbor Twp. The bathroom and kitchen were renovated a few years ago, and the HVAC is 3 years old. All new windows were replaced in 2019 and come with a lifetime warranty from Home Depot. The condo is situated near the pool area, offering a peaceful and natural setting. This property presents an excellent investment opportunity or a comfortable residence for those seeking proximity to transportation, shopping, supermarkets, and more, all within walking distance. There is an assigned parking space for two cars. The HOA fee is \$325 per month and covers the inground pool, landscaping, water, maintenance, and amenities.