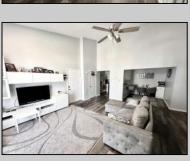

## **COMMENTS**

Don't miss this exceptional two-bedroom, one-bathroom condo in the desirable Heather Croft Condominium, located in one of the best areas of Egg Harbor Twp. The bathroom and kitchen were renovated a few years ago, and the HVAC is 3 years old. All new windows were replaced in 2019 and come with a lifetime warranty from Home Depot. The condo is situated near the pool area, offering a peaceful and natural setting. This property presents an excellent investment opportunity or a comfortable residence for those seeking proximity to transportation, shopping, supermarkets, and more, all within walking distance. There is an assigned parking space for two cars. The HOA fee is \$325 per month and covers the inground pool, landscaping, water, maintenance, and amenities.

## PROPERTY DETAILS

| TROI ERTI DETAILS |               |             |                      |
|-------------------|---------------|-------------|----------------------|
| Exterior          | ParkingGarage | OtherRooms  | InteriorFeatures     |
| Vinyl             | None          | Dining Area | Cathedral Ceiling(s) |
|                   |               | Pantry      | Skylight             |
|                   |               |             |                      |