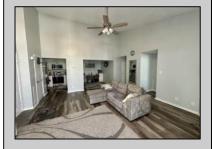

## COMMENTS

Don't miss this exceptional two-bedroom, one-bathroom condo in the desirable Heather Croft Condominium, located in one of the best areas of Egg Harbor Twp. The bathroom and kitchen were renovated a few years ago, and the HVAC is 3 years old. All new windows were replaced in 2019 and come with a lifetime warranty from Home Depot. The condo is situated near the pool area, offering a peaceful and natural setting. This property presents an excellent investment opportunity or a comfortable residence for those seeking proximity to transportation, shopping, supermarkets, and more, all within walking distance. There is an assigned parking space for two cars. The HOA fee is \$325 per month and covers the inground pool, landscaping, water, maintenance, and amenities.

## PROPERTY DETAILS

| PROPERTY DETAILS |               |                       |                                  |
|------------------|---------------|-----------------------|----------------------------------|
| Exterior         | ParkingGarage | OtherRooms            | InteriorFeatures                 |
| Vinyl            | None          | Dining Area<br>Pantry | Cathedral Ceiling(s)<br>Skylight |