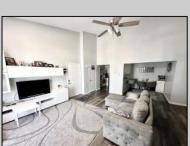

## COMMENTS

Don't miss this exceptional two-bedroom, one-bathroom condo in the desirable Heather Croft Condominium, located in one of the best areas of Egg Harbor Twp. The bathroom and kitchen were renovated a few years ago, and the HVAC is 3 years old. All new windows were replaced in 2019 and come with a lifetime warranty from Home Depot. The condo is situated near the pool area, offering a peaceful and natural setting. This property presents an excellent investment opportunity or a comfortable residence for those seeking proximity to transportation, shopping, supermarkets, and more, all within walking distance. There is an assigned parking space for two cars. The HOA fee is \$325 per month and covers the inground pool, landscaping, water, maintenance, and amenities.

## PROPERTY DETAILS

| PROPERTY DETAILS |               |                       |                                  |
|------------------|---------------|-----------------------|----------------------------------|
| Exterior         | ParkingGarage | OtherRooms            | InteriorFeatures                 |
| Vinyl            | None          | Dining Area<br>Pantry | Cathedral Ceiling(s)<br>Skylight |