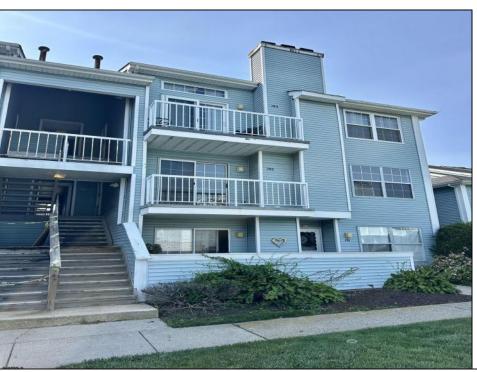

## COMMENTS

Don't miss this exceptional two-bedroom, one-bathroom condo in the desirable Heather Croft Condominium, located in one of the best areas of Egg Harbor Twp. The bathroom and kitchen were renovated a few years ago, and the HVAC is 3 years old. All new windows were replaced in 2019 and come with a lifetime warranty from Home Depot. The condo is situated near the pool area, offering a peaceful and natural setting. This property presents an excellent investment opportunity or a comfortable residence for those seeking proximity to transportation, shopping, supermarkets, and more, all within walking distance. There is an assigned parking space for two cars. The HOA fee is \$325 per month and covers the inground pool, landscaping, water, maintenance, and amenities.