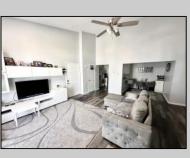

## **COMMENTS**

Don\'t miss this exceptional two-bedroom, one-bathroom condo in the desirable Heather Croft Condominium, located in one of the best areas of Egg Harbor Twp. The bathroom and kitchen were renovated a few years ago, and the HVAC is 3 years old. All new windows were replaced in 2019 and come with a lifetime warranty from Home Depot. The condo is situated near the pool area, offering a peaceful and natural setting. This property presents an excellent investment opportunity or a comfortable residence for those seeking proximity to transportation, shopping, supermarkets, and more, all within walking distance. There is an assigned parking space for two cars. The HOA fee is \$325 per month and covers the inground pool, landscaping, water, maintenance, and amenities.

| PROPERTY DETAILS |               |             |                      |  |  |
|------------------|---------------|-------------|----------------------|--|--|
| Exterior         | ParkingGarage | OtherRooms  | InteriorFeatures     |  |  |
| Vinyl            | None          | Dining Area | Cathedral Ceiling(s) |  |  |
|                  |               | Pantry      | Skylight             |  |  |