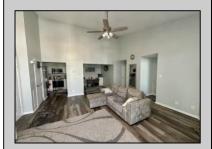

## **COMMENTS**

Don\'t miss this exceptional two-bedroom, one-bathroom condo in the desirable Heather Croft Condominium, located in one of the best areas of Egg Harbor Twp. The bathroom and kitchen were renovated a few years ago, and the HVAC is 3 years old. All new windows were replaced in 2019 and come with a lifetime warranty from Home Depot. The condo is situated near the pool area, offering a peaceful and natural setting. This property presents an excellent investment opportunity or a comfortable residence for those seeking proximity to transportation, shopping, supermarkets, and more, all within walking distance. There is an assigned parking space for two cars. The HOA fee is \$325 per month and covers the inground pool, landscaping, water, maintenance, and amenities.

| PROPERTY DETAILS |               |             |                      |  |  |
|------------------|---------------|-------------|----------------------|--|--|
| Exterior         | ParkingGarage | OtherRooms  | InteriorFeatures     |  |  |
| Vinyl            | None          | Dining Area | Cathedral Ceiling(s) |  |  |
|                  |               | Pantry      | Skylight             |  |  |