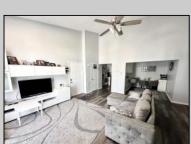

## **COMMENTS**

Don't miss this exceptional two-bedroom, one-bathroom condo in the desirable Heather Croft Condominium, located in one of the best areas of Egg Harbor Twp. The bathroom and kitchen were renovated a few years ago, and the HVAC is 3 years old. All new windows were replaced in 2019 and come with a lifetime warranty from Home Depot. The condo is situated near the pool area, offering a peaceful and natural setting. This property presents an excellent investment opportunity or a comfortable residence for those seeking proximity to transportation, shopping, supermarkets, and more, all within walking distance. There is an assigned parking space for two cars. The HOA fee is \$325 per month and covers the inground pool, landscaping, water, maintenance, and amenities.

## **PROPERTY DETAILS**

Exterior ParkingGarage OtherRooms InteriorFeatures
Vinyl None Dining Area Cathedral Ceiling(s)
Pantry Skylight

Heating Cooling HotWater Water
Forced Air Ceiling Fan(s) Gas Public Water
Gas-Natural Central