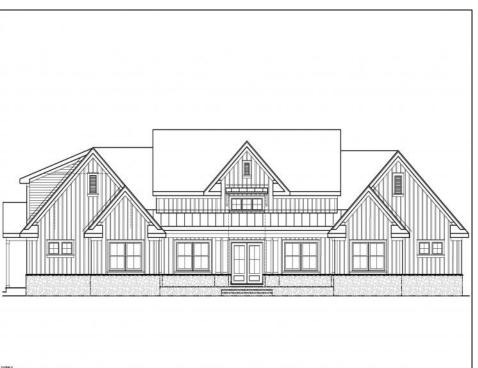

## **COMMENTS**

Welcome to the Private Country Estate you\'ve been waiting for set back off Somers Point Mays Landing Road in sought after Egg Harbor Township! Enter the property via your lengthy driveway, of which opens up to your own Personal and Private Paradise, completely out of sight of all neighbors and road! At approximately 3,100 square feet, this prestigious farm house will feature five spacious bedrooms, three and a half bathrooms, and a 450-square-foot bonus suite above the garage, with almost all living space on one floor. H&N Custom Homes looks forward to creating this sprawling entertainer\'s paradise, that will undoubtedly please even the most critical of buyers with its wide open floor plan, of which the living areas flow seamlessly into the kitchen and dining room. Perfect and ample space to entertain and host family and friends during holidays and special occasions to football Sundays! Submerse yourself in the gourmet cheft's kitchen boasting two-tone custom cabinetry, quartz or granite countertops, handsome custom hood range, and sleek high end stainless steel appliance package that offer both style and functionality are only a few of the many custom features this Masterpiece will offer. Additionally, an oversized custom front door and oversized custom trim package throughout will set this home aside from most homes in the area. Exterior will boast black frame Andersen Windows and board & batten siding, stone accents complemented by oversized custom garage doors and spacious covered porches. Ample space for outbuildings, barns, detached garages, workshops, she-sheds, pole barns, pool, pool house, guest house and more! Call today to make this