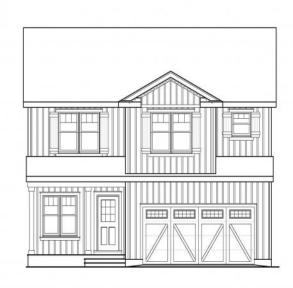

## **COMMENTS**

Welcome to 197 Betsey Scull Road, where your own PRIVATE ESTATE awaits! This three - four bedroom, two and one half bath Custom New Construction by none other than H&N Custom Homes will impress even the finickiest of buyers. Situated on over two and a half acres, in sought after Egg Harbor Township, this brand new, Two Story Stunner will boast a high end exterior package with upgraded garage door, enclosing your oversized two car garage. The interior will have custom kitchen cabinetry, high end stainless appliance package, solid wood high end doors, top of the line flooring throughout as well as a custom trim package. Both full bathrooms will offer floor to ceiling tiled walls and tiled flooring as well as upgraded fixtures. Enjoy entertaining, hosting family holiday gatherings, and with plenty of space to grow and create many new memories that will last a lifetime!