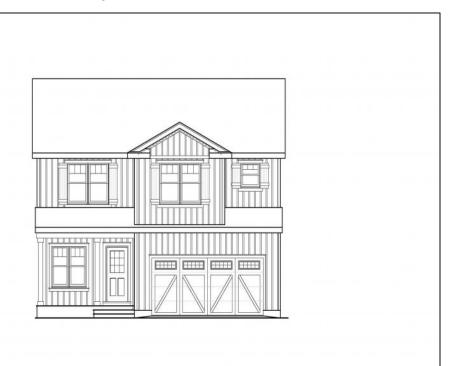

## COMMENTS

Welcome to 197 Betsey Scull Road, where your own PRIVATE ESTATE awaits! This three - four bedroom, two and one half bath Custom New Construction by none other than H&N Custom Homes will impress even the finickiest of buyers. Situated on over two and a half acres, in sought after Egg Harbor Township, this brand new, Two Story Stunner will boast a high end exterior package with upgraded garage door, enclosing your oversized two car garage. The interior will have custom kitchen cabinetry, high end stainless appliance package, solid wood high end doors, top of the line flooring throughout as well as a custom trim package. Both full bathrooms will offer floor to ceiling tiled walls and tiled flooring as well as upgraded fixtures. Enjoy entertaining, hosting family holiday gatherings, and with plenty of space to grow and create many new memories that will last a lifetime!

| PROPERTY DETAILS  |                                                 |                                                                 |                                                                                                |
|-------------------|-------------------------------------------------|-----------------------------------------------------------------|------------------------------------------------------------------------------------------------|
| Exterior<br>Vinyl | OutsideFeatures<br>Patio<br>Paved Road<br>Porch | ParkingGarage<br>Attached Garage<br>Auto Door Opener<br>Two Car | OtherRooms<br>Dining Room<br>Eat In Kitchen<br>Laundry/Utility Room<br>Pantry<br>Storage Attic |
| Lotorior Ecoturos | Dishwasher                                      | enue, Ocean City<br>)76                                         | Heating<br>Forced Air<br>Gas-Natural                                                           |