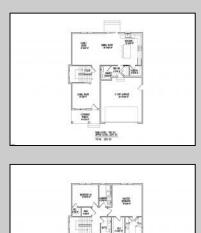

## COMMENTS

Welcome to 197 Betsey Scull Road, where your own PRIVATE ESTATE awaits! This three - four bedroom, two and one half bath Custom New Construction by none other than H&N Custom Homes will impress even the finickiest of buyers. Situated on over two and a half acres, in sought after Egg Harbor Township, this brand new, Two Story Stunner will boast a high end exterior package with upgraded garage door, enclosing your oversized two car garage. The interior will have custom kitchen cabinetry, high end stainless appliance package, solid wood high end doors, top of the line flooring throughout as well as a custom trim package. Both full bathrooms will offer floor to ceiling tiled walls and tiled flooring as well as upgraded fixtures. Enjoy entertaining, hosting family holiday gatherings, and with plenty of space to grow and create many new memories that will last a lifetime!

| PROPERTY DETAILS  |                                                 |                                                                 |                                                                                                |
|-------------------|-------------------------------------------------|-----------------------------------------------------------------|------------------------------------------------------------------------------------------------|
| Exterior<br>Vinyl | OutsideFeatures<br>Patio<br>Paved Road<br>Porch | ParkingGarage<br>Attached Garage<br>Auto Door Opener<br>Two Car | OtherRooms<br>Dining Room<br>Eat In Kitchen<br>Laundry/Utility Room<br>Pantry<br>Storage Attic |
| Lotorior Ecoturos | Dishwasher                                      | enue, Ocean City<br>)76                                         | Heating<br>Forced Air<br>Gas-Natural                                                           |