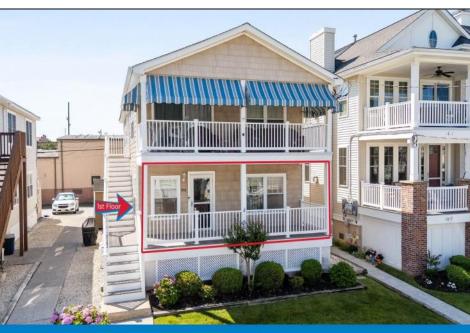

## COMMENTS

Welcome to 1013 Simpson Avenue — a solid opportunity in a desirable north end location to buy now & still enjoy the summer! Offering over 1,200 square feet with 3 bedrooms and 2 full baths, this first-floor condo has a lot to offer. The covered front porch is perfect for morning coffee, postbeach relaxing, or evening cocktails. Inside, the home has been freshly painted and features a clean, functional layout that's easy to enjoy. You\'ll love the location—just a short walk to the beach and Playland's Castaway Cove, a few blocks from the bay, and near the dining and shopping along Asbury Avenue. It's a prime spot that offers convenience without the chaos of being in the thick of the summer crowds. The open floor plan includes a spacious living room and uplighting in the dining and kitchen areas. The kitchen features granite countertops, newly painted cabinetry, and a breakfast bar that connects seamlessly with the dining space. Down the hall, you'll find utility closets, a full-size stackable washer and dryer, and two hall bedrooms served by a full bath. The primary suite is set toward the back of the unit and includes its own private bath. Parking is easily accessed from the rear alley, and the first-floor location means fewer steps and easier living. While the bedroom carpets and some windows could use updating, the home is priced accordingly-offering a chance to make it your own and build equity over time. Whether you\re looking for a weekend getaway, investment property, or year-round residence, 1013 Simpson Ave delivers space, location, and potential in a great location. \*\*Outdoor Shower, Light Brown Bike Shed, & Shed belong to 2nd floor. Please do not open\*\*