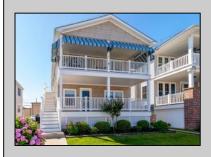

## 1013 Simpson Ave. Ocean City, NJ

## COMMENTS

Welcome to 1013 Simpson Avenue — a solid opportunity in a desirable north end location to buy now & still enjoy the summer! Offering over 1,200 square feet with 3 bedrooms and 2 full baths, this first-floor condo has a lot to offer. The covered front porch is perfect for morning coffee, postbeach relaxing, or evening cocktails. Inside, the home has been freshly painted and features a clean, functional layout that's easy to enjoy. You\'ll love the location-just a short walk to the beach and Playland's Castaway Cove, a few blocks from the bay, and near the dining and shopping along Asbury Avenue. It's a prime spot that offers convenience without the chaos of being in the thick of the summer crowds. The open floor plan includes a spacious living room and uplighting in the dining and kitchen areas. The kitchen features granite countertops, newly painted cabinetry, and a breakfast bar that connects seamlessly with the dining space. Down the hall, you'll find utility closets, a full-size stackable washer and dryer, and two hall bedrooms served by a full bath. The primary suite is set toward the back of the unit and includes its own private bath. Parking is easily accessed from the rear alley, and the first-floor location means fewer steps and easier living. While the bedroom carpets and some windows could use updating, the home is priced accordingly-offering a chance to make it your own and build equity over time. Whether you\'re looking for a weekend getaway, investment property, or year-round residence, 1013 Simpson Ave delivers space, location, and potential in a great location. \*\*Outdoor Shower, Light Brown Bike Shed, & Shed belong to 2nd floor. Please do not open\*\*