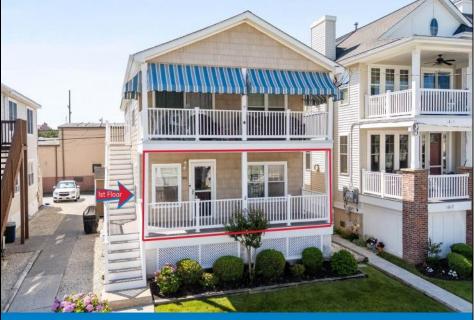

## COMMENTS

Welcome to 1013 Simpson Avenue — a solid opportunity in a desirable north end location to buy now & still enjoy the summer! Offering over 1,200 square feet with 3 bedrooms and 2 full baths, this first-floor condo has a lot to offer. The covered front porch is perfect for morning coffee, postbeach relaxing, or evening cocktails. Inside, the home has been freshly painted and features a clean, functional layout that's easy to enjoy. You\'ll love the location-just a short walk to the beach and Playland's Castaway Cove, a few blocks from the bay, and near the dining and shopping along Asbury Avenue. It's a prime spot that offers convenience without the chaos of being in the thick of the summer crowds. The open floor plan includes a spacious living room and uplighting in the dining and kitchen areas. The kitchen features granite countertops, newly painted cabinetry, and a breakfast bar that connects seamlessly with the dining space. Down the hall, you'll find utility closets, a full-size stackable washer and dryer, and two hall bedrooms served by a full bath. The primary suite is set toward the back of the unit and includes its own private bath. Parking is easily accessed from the rear alley, and the first-floor location means fewer steps and easier living. While the bedroom carpets and some windows could use updating, the home is priced accordingly-offering a chance to make it your own and build equity over time. Whether you\'re looking for a weekend getaway, investment property, or year-round residence, 1013 Simpson Ave delivers space, location, and potential in a great location. \*\*Outdoor Shower, Light Brown Bike Shed, & Shed belong to 2nd floor. Please do not open\*\*