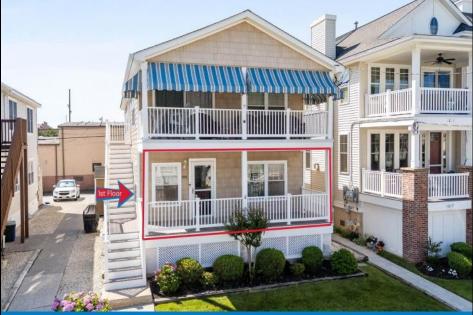

## COMMENTS

Welcome to 1013 Simpson Avenue - a solid opportunity in a desirable north end location to buy now & still enjoy the summer! Offering over 1,200 square feet with 3 bedrooms and 2 full baths, this first-floor condo has a lot to offer. The covered front porch is perfect for morning coffee, postbeach relaxing, or evening cocktails. Inside, the home has been freshly painted and features a clean, functional layout that's easy to enjoy. You\'ll love the location-just a short walk to the beach and Playland's Castaway Cove, a few blocks from the bay, and near the dining and shopping along Asbury Avenue. It's a prime spot that offers convenience without the chaos of being in the thick of the summer crowds. The open floor plan includes a spacious living room and uplighting in the dining and kitchen areas. The kitchen features granite countertops, newly painted cabinetry, and a breakfast bar that connects seamlessly with the dining space. Down the hall, you'll find utility closets, a full-size stackable washer and dryer, and two hall bedrooms served by a full bath. The primary suite is set toward the back of the unit and includes its own private bath. Parking is easily accessed from the rear alley, and the first-floor location means fewer steps and easier living. While the bedroom carpets and some windows could use updating, the home is priced accordingly-offering a chance to make it your own and build equity over time. Whether you're looking for a weekend getaway, investment property, or year-round residence, 1013 Simpson Ave delivers space, location, and potential in a great location. \*\*Outdoor Shower, Light Brown Bike Shed, & Shed belong to 2nd floor. Please do not open\*\*