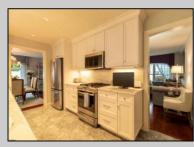

## COMMENTS

\*\*OPEN HOUSE\*\* - SATURDAY 6/28 11AM - 2PM AND SUNDAY 6/29 11AM - 2PM Welcome to 114 Mohican Dr, a pristine gem in Galloway Township's sought-after Fawn Meadow community. This ultra turn-key 3-bedroom, 2.5-bath home boasts approximately 2,000 sq ft of thoughtfully designed living space with premium finishes throughout. Enjoy the elegance of a formal dining room, the functionality of an eat-in kitchen with a large center island, and the warmth of two spacious living areas-ideal for entertaining or relaxing. The modern kitchen is fully equipped with included appliances, and the primary bedroom features its own en-suite bathroom on the second floor. Step outside to a beautifully manicured, oversized lot-one of the largest in the community-featuring a serene backyard pond, privacy fencing, and an expansive patio perfect for outdoor gatherings. Located just 5 minutes from Stockton College and 20 minutes from the shore, this quiet, low-traffic neighborhood offers a true retreat with unmatched convenience. Major mechanicals are in excellent condition: roof (approx. 7 years), furnace (2014), and A/C (2012), all regularly serviced. IMPORTANT INFO: HOA fee is \$60/month. Quick closing available. \*\* HOME IS APPROVED FOR discounted rate, 3% down with no PMI and 4K lender credit for qualified first time homebuyers through Jenna Miller @ Ocean First Bank \*\* Don't miss this rare, move-in-ready opportunity-schedule your private tour today!