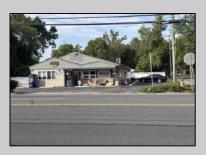

## **COMMENTS**

Now Is Your Opportunity To Own Your Own Restaurant/Pizzeria. Active operating business South End IV pizzeria and restaurant. Located on a highly busy highway (White Horse Pike) in Galloway Twp. You will also have equipment to sell soft serve & milk shakes. Outside of the pizzeria there is a walk up window for take-out & Ice cream. Once inside you will be standing in the large dining area with booths and tables with chairs. There is currently seating for 40 with a max occupancy of 50. All Real Estate, Fixtures and Equipment is included with this purchase. Out back there are 2 storage sheds, an outdoor employee area, trash and cooking oil storage container, all behind a tall vinyl fence. There is a lot of parking (40 spots) paved and marked out. Also a large outside patio for more seating.