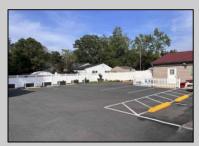

## **COMMENTS**

Now Is Your Opportunity To Own Your Own Restaurant/Pizzeria. Active operating business South End IV pizzeria and restaurant. Located on a highly busy highway (White Horse Pike) in Galloway Twp. You will also have equipment to sell soft serve & milk shakes. Outside of the pizzeria there is a walk up window for take-out & Ice cream. Once inside you will be standing in the large dining area with booths and tables with chairs. There is currently seating for 40 with a max occupancy of 50. All Real Estate, Fixtures and Equipment is included with this purchase. Out back there are 2 storage sheds, an outdoor employee area, trash and cooking oil storage container, all behind a tall vinyl fence. There is a lot of parking (40 spots) paved and marked out. Also a large outside patio for more seating.