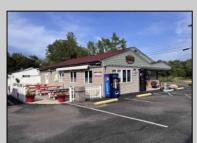

## **COMMENTS**

Now Is Your Opportunity To Own Your Own Restaurant/Pizzeria. Active operating business South End IV pizzeria and restaurant. Located on a highly busy highway (White Horse Pike) in Galloway Twp. You will also have equipment to sell soft serve & milk shakes. Outside of the pizzeria there is a walk up window for take-out & Ice cream. Once inside you will be standing in the large dining area with booths and tables with chairs. There is currently seating for 40 with a max occupancy of 50. All Real Estate, Fixtures and Equipment is included with this purchase. Out back there are 2 storage sheds, an outdoor employee area, trash and cooking oil storage container, all behind a tall vinyl fence. There is a lot of parking (40 spots) paved and marked out. Also a large outside patio for more seating.