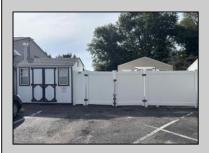

## **COMMENTS**

Now Is Your Opportunity To Own Your Own Restaurant/Pizzeria. Active operating business South End IV pizzeria and restaurant. Located on a highly busy highway (White Horse Pike) in Galloway Twp. You will also have equipment to sell soft serve & milk shakes. Outside of the pizzeria there is a walk up window for take-out & Ice cream. Once inside you will be standing in the large dining area with booths and tables with chairs. There is currently seating for 40 with a max occupancy of 50. All Real Estate, Fixtures and Equipment is included with this purchase. Out back there are 2 storage sheds, an outdoor employee area, trash and cooking oil storage container, all behind a tall vinyl fence. There is a lot of parking (40 spots) paved and marked out. Also a large outside patio for more seating.

| PROPERTY DETAILS      |                                                      |                                             |                                                                                |
|-----------------------|------------------------------------------------------|---------------------------------------------|--------------------------------------------------------------------------------|
| Exterior<br>Vinyl     | OutsideFeatures<br>Fence<br>Sign<br>Storage Building | ParkingGarage<br>11 or More Spaces<br>Paved | InteriorFeatures<br>Restroom<br>Security System<br>Smoke/Fire Alarm<br>Storage |
| Heating<br>Forced Air | Cooling<br>Central                                   | Water<br>Public                             | Sewer<br>Public Sewer                                                          |