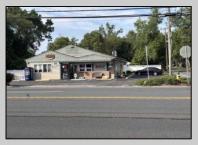

## **COMMENTS**

Now Is Your Opportunity To Own Your Own Restaurant/Pizzeria. Active operating business South End IV pizzeria and restaurant. Located on a highly busy highway (White Horse Pike) in Galloway Twp. You will also have equipment to sell soft serve & milk shakes. Outside of the pizzeria there is a walk up window for take-out & Ice cream. Once inside you will be standing in the large dining area with booths and tables with chairs. There is currently seating for 40 with a max occupancy of 50. All Real Estate, Fixtures and Equipment is included with this purchase. Out back there are 2 storage sheds, an outdoor employee area, trash and cooking oil storage container, all behind a tall vinyl fence. There is a lot of parking (40 spots) paved and marked out. Also a large outside patio for more seating.