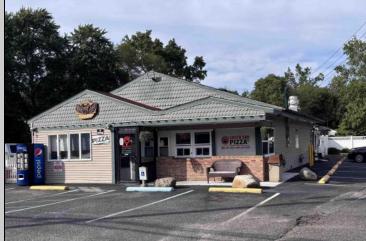

## **COMMENTS**

Now Is Your Opportunity To Own Your Own Restaurant/Pizzeria. Active operating business South End IV pizzeria and restaurant. Located on a highly busy highway (White Horse Pike) in Galloway Twp. You will also have equipment to sell soft serve & milk shakes. Outside of the pizzeria there is a walk up window for take-out & Ice cream. Once inside you will be standing in the large dining area with booths and tables with chairs. There is currently seating for 40 with a max occupancy of 50. All Real Estate, Fixtures and Equipment is included with this purchase. Out back there are 2 storage sheds, an outdoor employee area, trash and cooking oil storage container, all behind a tall vinyl fence. There is a lot of parking (40 spots) paved and marked out. Also a large outside patio for more seating.

## PROPERTY DETAILS

| Exterior | OutsideFeatures  | ParkingGarage           | InteriorFeatures            |
|----------|------------------|-------------------------|-----------------------------|
| Vinyl    | Fence<br>Sign    | 11 or More Spaces Paved | Restroom<br>Security System |
|          | Storage Building |                         | Smoke/Fire Alarm<br>Storage |