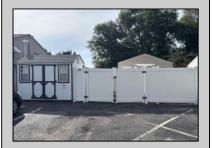

## **COMMENTS**

Now Is Your Opportunity To Own Your Own Restaurant/Pizzeria. Active operating business South End IV pizzeria and restaurant. Located on a highly busy highway (White Horse Pike) in Galloway Twp. You will also have equipment to sell soft serve & milk shakes. Outside of the pizzeria there is a walk up window for take-out & Ice cream. Once inside you will be standing in the large dining area with booths and tables with chairs. There is currently seating for 40 with a max occupancy of 50. All Real Estate, Fixtures and Equipment is included with this purchase. Out back there are 2 storage sheds, an outdoor employee area, trash and cooking oil storage container, all behind a tall vinyl fence. There is a lot of parking (40 spots) paved and marked out. Also a large outside patio for more seating.

## PROPERTY DETAILS

| Exterior | OutsideFeatures  | ParkingGarage           | InteriorFeatures            |
|----------|------------------|-------------------------|-----------------------------|
| Vinyl    | Fence<br>Sign    | 11 or More Spaces Paved | Restroom<br>Security System |
|          | Storage Building |                         | Smoke/Fire Alarm<br>Storage |