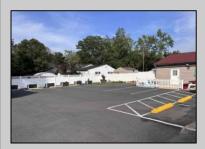

## **COMMENTS**

Now Is Your Opportunity To Own Your Own Restaurant/Pizzeria. Active operating business South End IV pizzeria and restaurant. Located on a highly busy highway (White Horse Pike) in Galloway Twp. You will also have equipment to sell soft serve & milk shakes. Outside of the pizzeria there is a walk up window for take-out & Ice cream. Once inside you will be standing in the large dining area with booths and tables with chairs. There is currently seating for 40 with a max occupancy of 50. All Real Estate, Fixtures and Equipment is included with this purchase. Out back there are 2 storage sheds, an outdoor employee area, trash and cooking oil storage container, all behind a tall vinyl fence. There is a lot of parking (40 spots) paved and marked out. Also a large outside patio for more seating.

## PROPERTY DETAILS

| Exterior | OutsideFeatures  | ParkingGarage           | InteriorFeatures            |
|----------|------------------|-------------------------|-----------------------------|
| Vinyl    | Fence<br>Sign    | 11 or More Spaces Paved | Restroom<br>Security System |
|          | Storage Building |                         | Smoke/Fire Alarm<br>Storage |