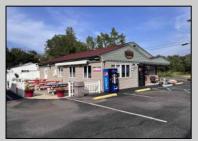

## **COMMENTS**

Now Is Your Opportunity To Own Your Own Restaurant/Pizzeria. Active operating business South End IV pizzeria and restaurant. Located on a highly busy highway (White Horse Pike) in Galloway Twp. You will also have equipment to sell soft serve & milk shakes. Outside of the pizzeria there is a walk up window for take-out & Ice cream. Once inside you will be standing in the large dining area with booths and tables with chairs. There is currently seating for 40 with a max occupancy of 50. All Real Estate, Fixtures and Equipment is included with this purchase. Out back there are 2 storage sheds, an outdoor employee area, trash and cooking oil storage container, all behind a tall vinyl fence. There is a lot of parking (40 spots) paved and marked out. Also a large outside patio for more seating.